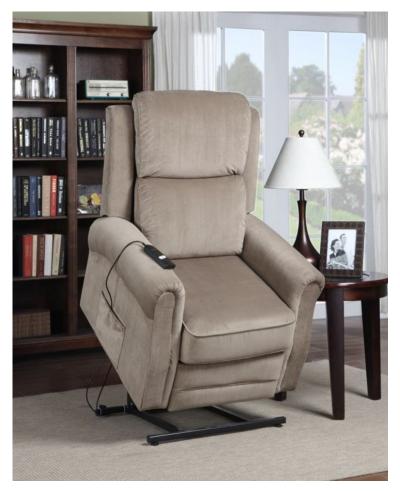

## **Chester Lift Chairs**

Chester Lift Chairs showcase superior functionality and maximum comfort. Ideal for seniors, this chair features a state-of-the-art hydraulic lift system that'll help you get up and out of your seat with the simple click of a remote. Deep-seating construction ensures superior comfort. Fashionable as well as functional, this premium chair will make a fabulous addition to any home.

Chester Microfiber 3-Way Lift Chair

Chester Twill 2-Way Lift Chair

Chester 2-Way Lift Chair

## Features:

- Wired remote control
- Side pocket for storage
- Available in a wide variety of colors and styles

| MODEL       | ITEM                               | DIMENSIONS            |
|-------------|------------------------------------|-----------------------|
| 981605LR-BL | CHESTER TWILL 2-<br>WAY LIFT CHAIR | 36" W x 38" D x 42" H |
| 981605LR-CO | CHESTER TWILL 2-<br>WAY LIFT CHAIR | 36" W x 38" D x 42" H |
| 981606LR-BR | CHESTER P/U 2-WAY<br>LIFT CHAIR    | 38" W x 38" D x 42" H |
| 981606LR-TA | CHESTER P/U 2-WAY<br>LIFT CHAIR    | 38" W x 38" D x 42" H |
| 981607LR-CO | MICROFIBER<br>3-WAY LIFT CHAIR     | 35" W x 35" D x 44" H |
| 981607LR-TN | MICROFIBER<br>3-WAY LIFT CHAIR     | 35" W x 35" D x 44" H |