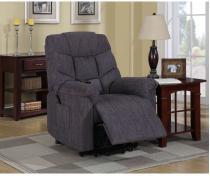

## **Chester Lift Chairs**

Chester Lift Chairs showcase superior functionality and maximum comfort. Ideal for seniors, this chair features a state-of-the-art hydraulic lift system that'll help you get up and out of your seat with the simple click of a remote. Deep-seating construction ensures superior comfort. Fashionable as well as functional, this premium chair will make a fabulous addition to any home.

Chester Microfiber 3-Way Lift Chair

Chester Twill 2-Way Lift Chair

Chester 2-Way Lift Chair

## Features:

- Wired remote control
- Side pocket for storage
- Available in a wide variety of colors and styles

| MODEL       | ITEM                               | DIMENSIONS            |
|-------------|------------------------------------|-----------------------|
| 981605LR-BL | CHESTER TWILL 2-<br>WAY LIFT CHAIR | 36" W x 38" D x 42" H |
| 981605LR-CO | CHESTER TWILL 2-<br>WAY LIFT CHAIR | 36" W x 38" D x 42" H |
| 981606LR-BR | CHESTER P/U 2-WAY<br>LIFT CHAIR    | 38" W x 38" D x 42" H |
| 981606LR-TA | CHESTER P/U 2-WAY<br>LIFT CHAIR    | 38" W x 38" D x 42" H |
| 981607LR-CO | MICROFIBER<br>3-WAY LIFT CHAIR     | 35" W x 35" D x 44" H |
| 981607LR-TN | MICROFIBER<br>3-WAY LIFT CHAIR     | 35" W x 35" D x 44" H |