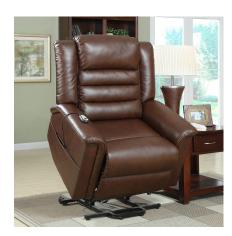

## **Chester Lift Chairs**

Chester Lift Chairs showcase superior functionality and maximum comfort. Ideal for seniors, this chair features a state-of-the-art hydraulic lift system that'll help you get up and out of your seat with the simple click of a remote. Deep-seating construction ensures superior comfort. Fashionable as well as functional, this premium chair will make a fabulous addition to any home.

Chester Microfiber 3-Way Lift Chair

Chester Twill 2-Way Lift Chair

Chester 2-Way Lift Chair

## Features:

- Wired remote control
- Side pocket for storage
- Available in a wide variety of colors and styles

| MODEL       | ITEM                               | DIMENSIONS            |
|-------------|------------------------------------|-----------------------|
| 981605LR-BL | CHESTER TWILL 2-<br>WAY LIFT CHAIR | 36" W x 38" D x 42" H |
| 981605LR-CO | CHESTER TWILL 2-<br>WAY LIFT CHAIR | 36" W x 38" D x 42" H |
| 981606LR-BR | CHESTER P/U 2-WAY<br>LIFT CHAIR    | 38" W x 38" D x 42" H |
| 981606LR-TA | CHESTER P/U 2-WAY<br>LIFT CHAIR    | 38" W x 38" D x 42" H |
| 981607LR-CO | MICROFIBER<br>3-WAY LIFT CHAIR     | 35" W x 35" D x 44" H |
| 981607LR-TN | MICROFIBER<br>3-WAY LIFT CHAIR     | 35" W x 35" D x 44" H |