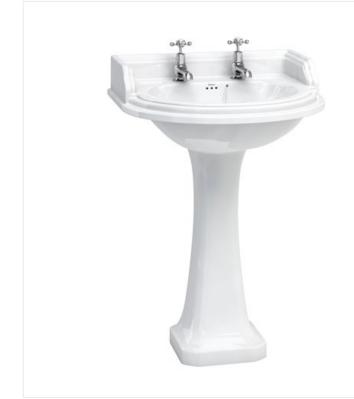

### Classic round 65cm basin and Classic standard pedestal

Code

B17 2TH Classic round basin 65cm 2TH

P6 Classic pedestal

Barcodes: P6 (5055806005235),B17 2TH (5055806001299)

**Technical Specification Size:** 290 x 650 x 920 mm

Finishes: White

Product Type : Traditional Material: Vitreous China Size: w 65cm x d 57.5cm Weight: 31.25 kg Overall Height: 92cm Tap Holes: 1,2 or 3 Overflow Class: 10 Overflow Rate: 0.1 L/s