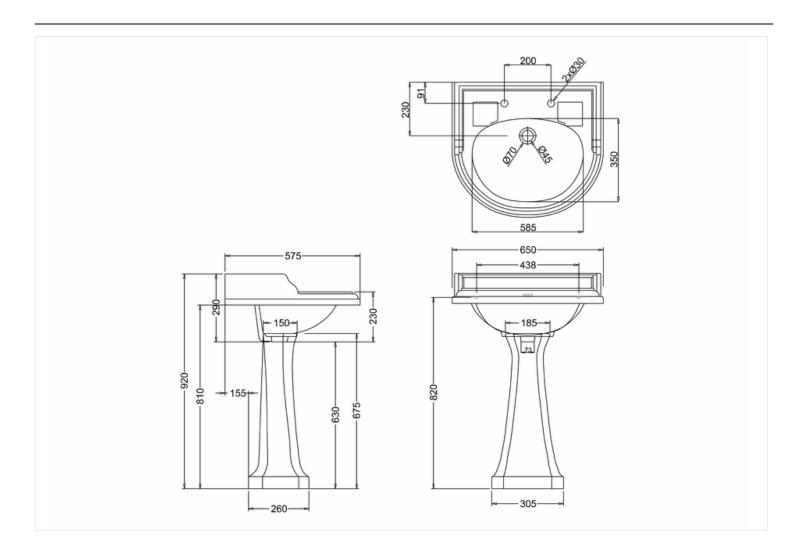

### Classic round 65cm basin and Classic standard pedestal

Code

B17 2TH Classic round basin 65cm 2TH

P6 Classic pedestal

Barcodes: P6 (5055806005235),B17 2TH (5055806001299)

**Technical Specification Size:** 290 x 650 x 920 mm

Finishes: White

Product Type : Traditional Material: Vitreous China Size: w 65cm x d 57.5cm Weight: 31.25 kg Overall Height: 92cm Tap Holes: 1,2 or 3 Overflow Class: 10 Overflow Rate: 0.1 L/s