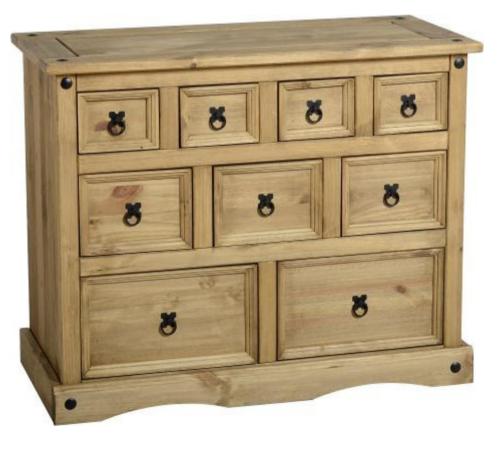

## **Product Specification**

## 4+3+2 Drawer Merchant Chest

Materials: Pine

Finish: Distressed Wax

Assembled size: W1010mm x D452mm x H825mm

Carton Size: W1020mm x D820mm x H130mm

Carton Weight: 34.4KG

Top Thickness: 25mm

Top Drawer Front Height: 138mm

Top Drawer Front Width: 178mm

Top Internal Drawer Measurements: W149mm x D323mm x H120mm

Middle Drawer Front Height: 184mm

Middle Drawer Front Width: 253mm

Middle Internal Drawer Measurements: W223mm x D323mm x H169mm

Bottom Drawer Front Height: 336mm

Bottom Drawer Front Width: 408mm

Bottom Internal Drawer Measurements: W376mm x D323mm x H224mm