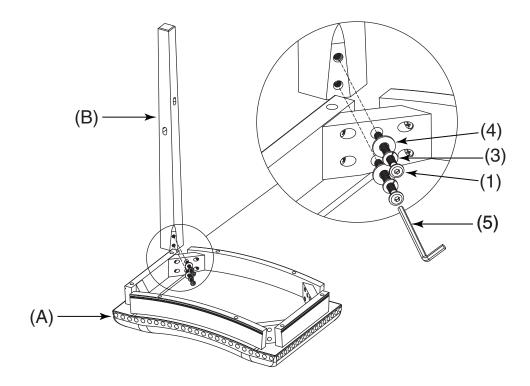

| DRAWING | DESCRIPTION  | SIZE        | QUANTITY |
| 1                                                            |         | Bolt         | 1/4" x 63mm | 8 PCS    |
| 2                                                            | -munni  | Wood Screw   | #8 x 38mm   | 8 PCS    |
| 3                                                            |         | Lock Washer  | 1/4"        | 8 PCS    |
| 4                                                            |         | Flat Washer  | 1/4" x 19mm | 8 PCS    |
| 5                                                            |         | Allen Wrench | 4mm         | 1 PC     |
| Phillips screwdriver also needed for assembly (not provided) |         |              |             |          |

## STEP 1



### DO NOT FULLY TIGHTEN BOLTS.

### STEP 2



DO NOT FULLY TIGHTEN BOLTS.

## STEP 3



APPLY FIRM PRESSURE TO ALIGN & FULLY TIGHTEN ALL BOLTS (1) USING ALLEN WRENCH (5).

### STEP 4



FULLY TIGHTEN WOOD SCREWS (2) USING PHILLS SCREWDRIVER (not provided).