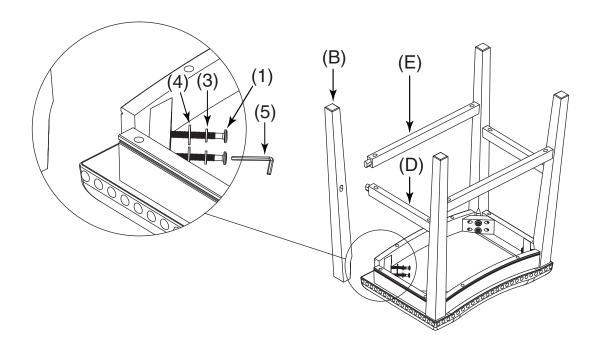

## STEP 3

APPLY FIRM PRESSURE TO ALIGN & FULLY TIGHTEN ALL BOLTS (1) USING ALLEN WRENCH (5).