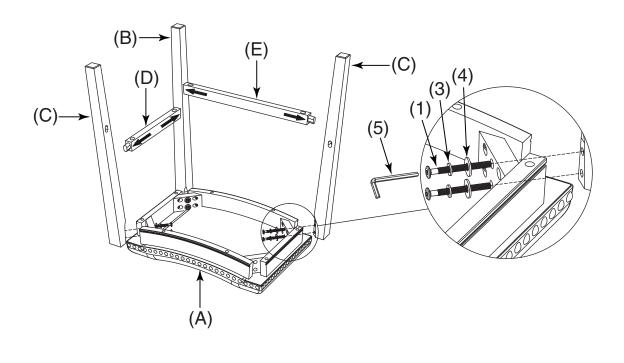

DRAWING | DESCRIPTION  | SIZE        | QUANTITY |
| 1                                                            |         | Bolt         | 1/4" x 63mm | 8 PCS    |
| 2                                                            | -munni  | Wood Screw   | #8 x 38mm   | 8 PCS    |
| 3                                                            |         | Lock Washer  | 1/4"        | 8 PCS    |
| 4                                                            |         | Flat Washer  | 1/4" x 19mm | 8 PCS    |
| 5                                                            |         | Allen Wrench | 4mm         | 1 PC     |
| Phillips screwdriver also needed for assembly (not provided) |         |              |             |          |

## STEP 1



### DO NOT FULLY TIGHTEN BOLTS.

### STEP 2



DO NOT FULLY TIGHTEN BOLTS.

## STEP 3



APPLY FIRM PRESSURE TO ALIGN & FULLY TIGHTEN ALL BOLTS (1) USING ALLEN WRENCH (5).

### STEP 4



FULLY TIGHTEN WOOD SCREWS (2) USING PHILLS SCREWDRIVER (not provided).