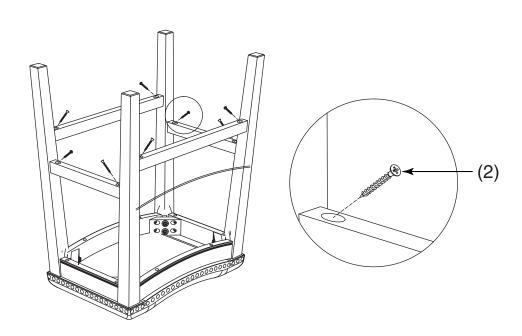

### STEP 4

FULLY TIGHTEN WOOD SCREWS (2) USING PHILLS SCREWDRIVER (not provided).