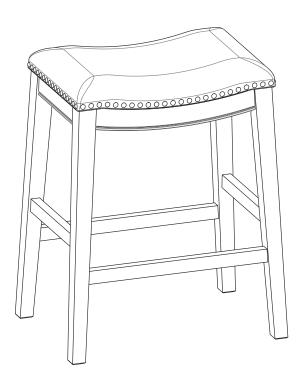

# 24" SADDLE BARSTOOL

### **ASSEMBLY INSTRUCTIONS**



### **WARNING**

- 1. Do not use this product unless all screws and bolts are securely tightened.
- 2. Check that all screws and bolts are tight every three months or as needed.
- 3. Dispose of packing material properly. Do not use plastic cover as head covering. It may cause suffocation.

  4. Do not use this product as a stepladder.

  5. Use this product for its intended purpose only.

- 6. Intended for residential use only.

LIMITED WARRANTY





(A) Seat (1 PC)



(B) Leg 1 (2 PCS)



(C) Leg 2 (2 PCS)



(D) Short Stretcher (2 PCS)



(E) Long Stretcher (2 PCS)

## **HARDWARE LIST**

| HARDWAIL LIST                                                |         |              |             |          |
|--------------------------------------------------------------|---------|------------