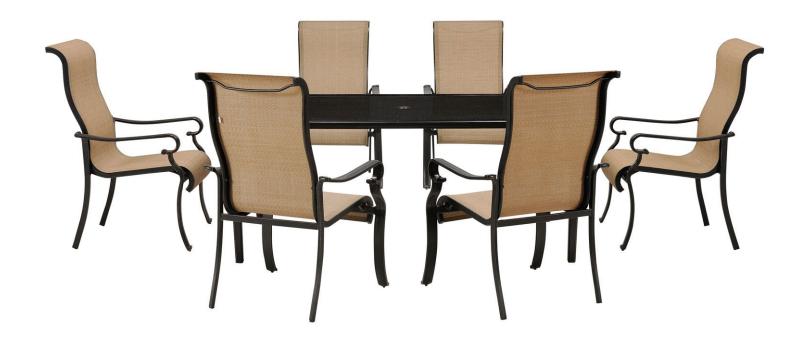

## Hammond 7-Piece Outdoor Dining Set with Glass-Top Table

- Includes six stationary dining chairs and one rectangular dining table with a tempered-glass top
- Rust-resistant framing coated with a protective bronze finish
- Table features 2-in. diameter umbrella hole (umbrella sold separately)
- Contoured seating for superior back support
- Strong Textaline sling fabric in Harvest Wheat
- Durable construction built to withstand outdoor conditions
- Easy to clean and maintain
- Some assembly required
- 1-year limited warranty

## Hammond 7-Piece Outdoor Dining Set with Glass-Top Table

Indulge your guests with the sleek and inviting Hammond 7-Piece Outdoor Dining Set. Including a large, rectangle-shaped dining table with six sling-back dining chairs, this sleek dining set features a gorgeous design, weather-resistant construction and a dining experience that you and your guests will adore. With chairs designed with a contoured design to promote superior back support and a gorgeous 70-in x 40-in. tempered glass dining table, this inviting set will deliver style, warmth and comfort to your patio for years to come.