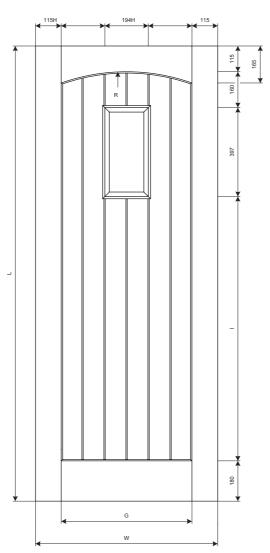

## **Edge Lippings:**

15mm American white oak

### **Top & Bottom Lippings:**

15mm American white oak

#### **Moulding Size & Profile:**

20mm x 22mm