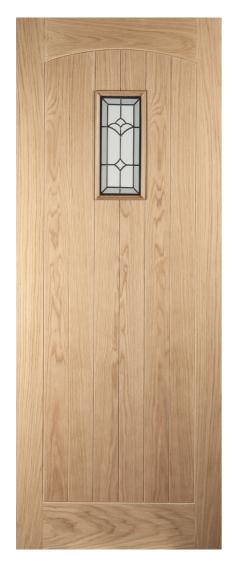

## **Veneer Species:**

American white oak

#### Glazing:

16.5mm triple lead bevel with paint & peel film