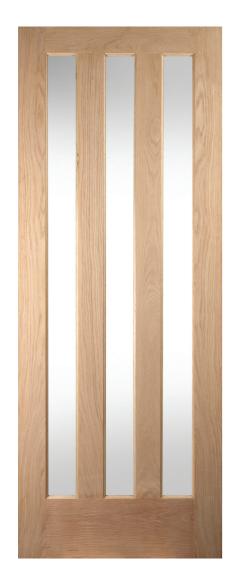

# ASTON GLAZED INTERNAL DOOR

# **Veneer Species:**

American white oak

### Glazing:

4mm clear or etched toughened with paint & peel film