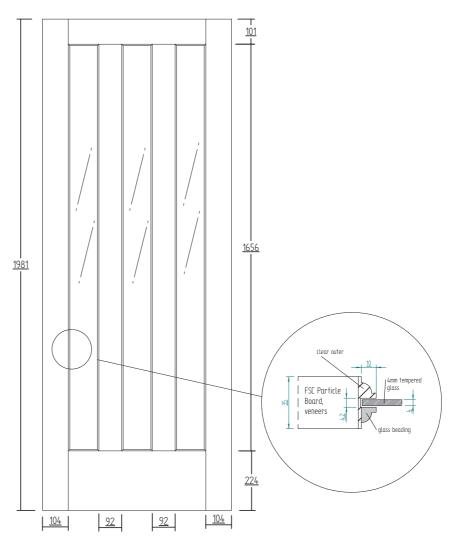

# **Edge Lippings:**

15mm American white oak

## **Top & Bottom Lippings:**

15mm American white oak

### **Panel Thickness:**

10mm Particle board

### **Moulding Size & Profile:**

10mm Ovolo

### Stile & Rail Core:

Particle board

# **Construction:**

Tongue & groove joint with dowel and glue

### Glazing:

4mm clear or etched toughened with paint & peel film