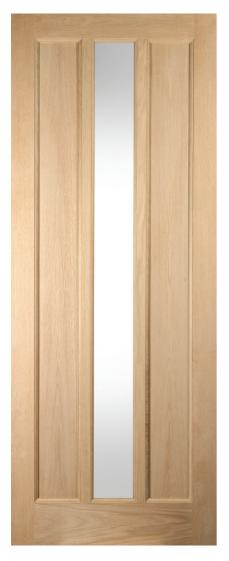

# **LEXINGTON GLAZED** EXTERNAL DOOR

# SPECIFICATIONS

Veneer Species: American white oak

Veneer Thickness: 1.2mm

**Edge Lippings:** 15mm American white oak

**Top & Bottom Lippings:** 15mm American white oak

Panel Thickness: 20mm treated laminated pine

Moulding Size & Profile: 16mm Ovolo

**Stile & Rail Core:** Treated laminated pine

#### Construction:

Tongue & groove joint with dowel and glue

### Glazing:

14mm double etched with paint & peel film