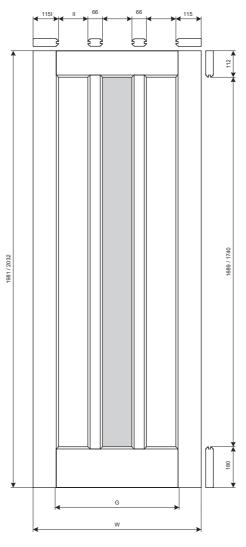

# SPECIFICATIONS

Veneer Species: American white oak

Veneer Thickness: 1.2mm

**Edge Lippings:** 15mm American white oak

**Top & Bottom Lippings:** 15mm American white oak

Panel Thickness: 20mm treated laminated pine

Moulding Size & Profile: 16mm Ovolo

**Stile & Rail Core:** Treated laminated pine