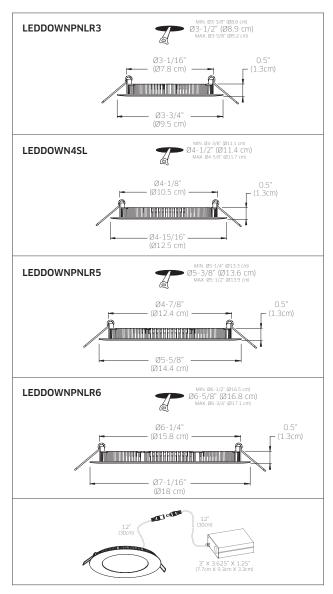

### **MODEL**

**LEDDOWNPNLR3** 3" round panel light, 6W, 3000°K,

450 Lumens

**LEDDOWN4SL** 4" round panel light, 9W, 3000°K,

620 Lumens

5" round panel light, 9W, 3000°K, **LEDDOWNPNLR5** 

620 Lumens

**LEDDOWNPNLR6** 6" round panel light, 12W, 3000°K,

930 Lumens