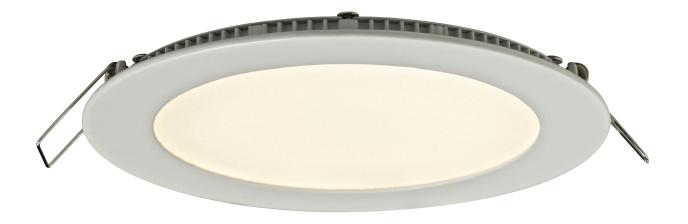

# **DESIGNER SERIES ROUND**

**RECESSED EDGELIT LED PANELS** 

If you are looking for a sleek, attractive LED option for your ceilings, our Panel Light is the perfect choice. It is available in 2 finishes for greater décor flexibility.

## **Key features**

- Highly uniform light output
- Made for insulated ceilings
- Dimmable