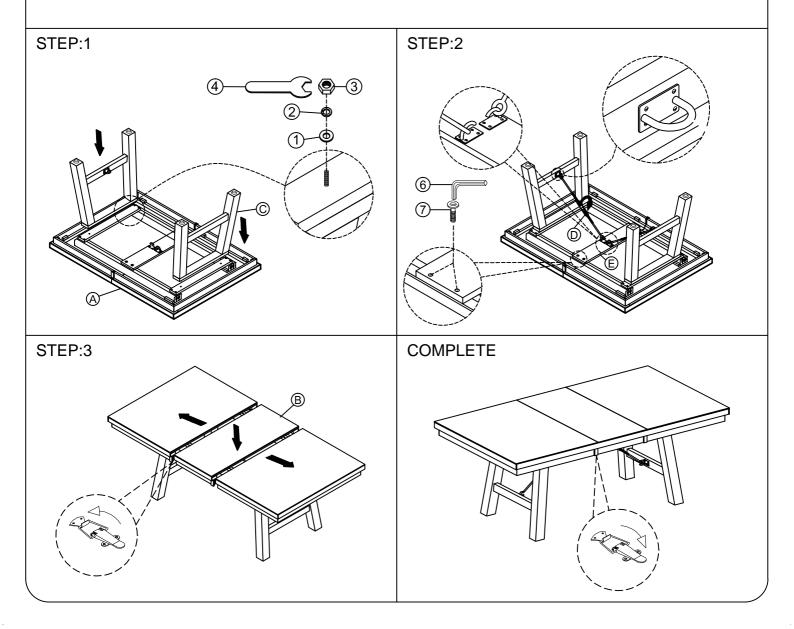

## Assembly Instructions for DINING TABLE TOP DINING TABLE BASE

Caution:Please read instructions thoroughly before unpacking assembly parts. Sharp, exposed staple tips can cause injury, therefore, for your protection, please remove any exposed staples used in packing.

| PART LIST |                                |       |      |  |  |  |
|-----------|--------------------------------|-------|------|--|--|--|
| No.       | PART DESC.                     | CODE. | Q'TY |  |  |  |
| А         | Dining Table Top               |       | 1    |  |  |  |
| В         | Dining Table Leaf              | 1     |      |  |  |  |
| С         | Dining Table Legs Frame        |       | 2    |  |  |  |
| D         | Dining Table Top Metal Support |       |      |  |  |  |
| E         | Dining Table Connecting Board  |       | 1    |  |  |  |

| HARDWARE LIST |      |                          |       |      |  |  |
|---------------|------|--------------------------|-------|------|--|--|
| No.           |      | HARDWARE DESC            | CODE. | Q'TY |  |  |
| 1             | 0    | Flat Washer (5/16")      |       | 4    |  |  |
| 2             | 0    | Spring Washer (5/16")    |       | 4    |  |  |
| 3             | 6    | Hex nut (5/16")          |       | 4    |  |  |
| 4             | []   | Wrench                   |       | 1    |  |  |
| 5             | Omme | Screw (#4 x 15mm)        |       | 16   |  |  |
| 6             |      | Allen key M4             |       | 1    |  |  |
| 7             | ()   | Short bolt (1/4" x 25mm) |       | 4    |  |  |