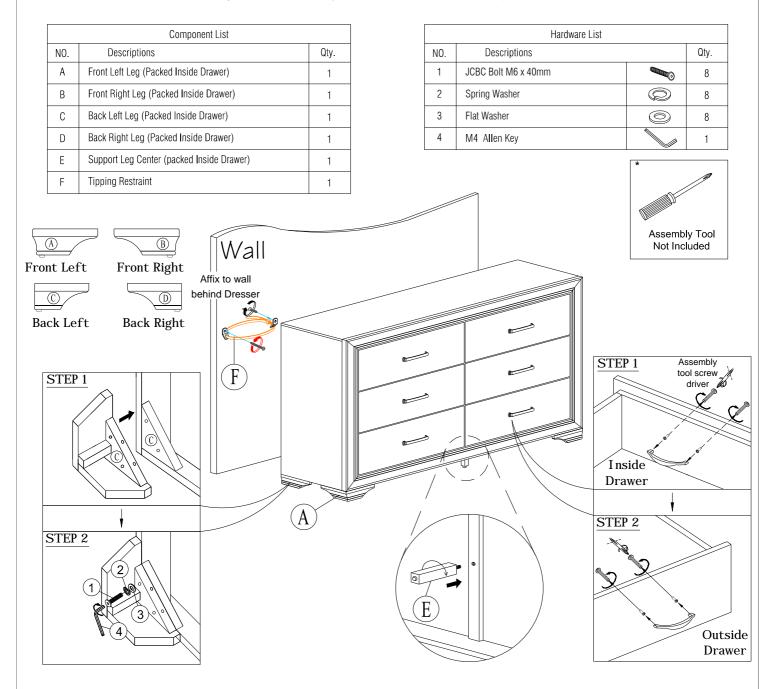

## DESCRIPTION : 6 DRAWER DRESSER

Thank you for purchasing this quality product. Be sure to check all packing material carefully for small parts which may have come loose inside the carton during shipment. Identify and count all parts and compare with the parts list below:

## ASSEMBLY TIPS:

- 1. Remove hardware from box and sort by size.
- 2. Please check to see that all hardware and parts are present prior start of assembly.
- 3. Please follow attached instructions in the same sequence as numbered to assure fast and easy assembly.