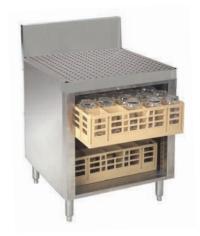

# Glass Rack Storage Units (SF) 25" and 30" Wide Units

**Open Top** 

**Drainboard Top** 

**Slanted Top** 

### **FEATURES:**

Open, drainboard or slanted top styles available.

Provides storage for up to 3 glass racks.

Adjustable glass rack slides.

Stainless steel legs with adjustable plastic bullet feet.

7" backsplash.

**Series** includes removable perforated drainboard top.

30" wide units have rear deck for extra storage.