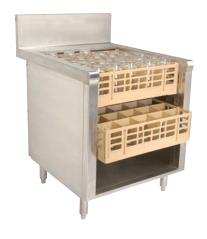

# Glass Rack Storage Units (SF) 25" and 30" Wide Units

**Open Top** 

**Drainboard Top** 

**Slanted Top** 

### **FEATURES:**

Open, drainboard or slanted top styles available.

Provides storage for up to 3 glass racks.

Adjustable glass rack slides.

Stainless steel legs with adjustable plastic bullet feet.

7" backsplash.

**Series** includes removable perforated drainboard top.

30" wide units have rear deck for extra storage.