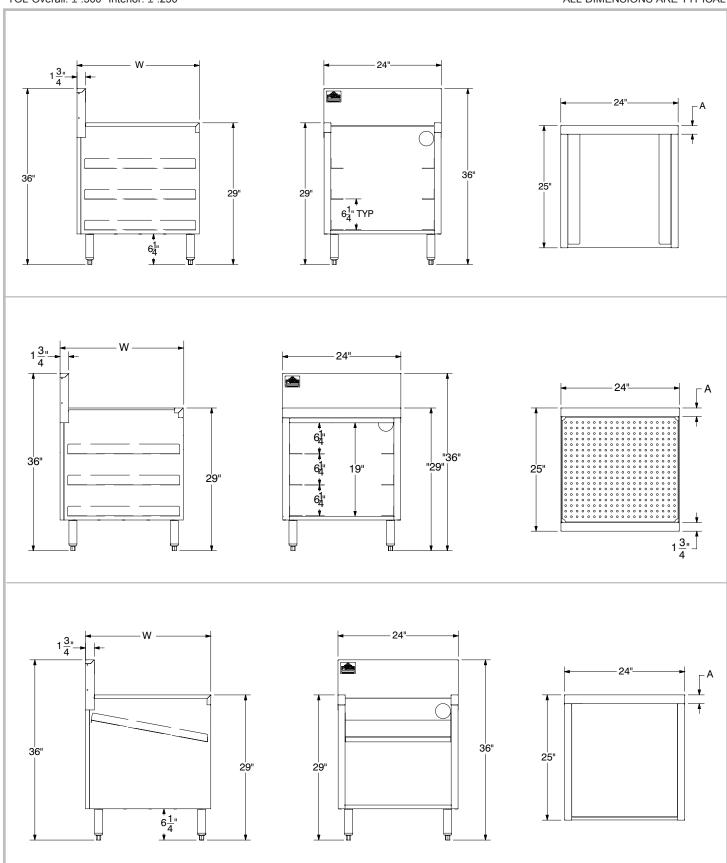

#### **OPTIONAL:**

Add stainless steel full extension roller slides Add stainless steel drawer front (requires SU-46)

| Storage<br>Description | Glass Rack<br>Capacity* | Overall<br>Length | Overall Width (W) | Deck Size<br>(A) | Approx.<br>Weight | Approx.<br>Cu. Ft. |
|------------------------|-------------------------|-------------------|-------------------|------------------|-------------------|--------------------|
| Open Base              | 3                       | 24"               | 25"               | 1 3/4"           | 50 lbs.           | 12                 |
| Open Base              | 3                       | 24"               | 30"               | 6 3/4"           | 57 lbs.           | 12                 |
| Enclosed Base          | 3                       | 24"               | 25"               | 1 3/4"           | 80 lbs.           | 16                 |
| Enclosed Base          | 3                       | 24"               | 30"               | 6 3/4"           | 85 lbs.           | 17                 |
| w/ Slanted Top         | 3                       | 24"               | 25"               | 1 3/4"           | 50 lbs.           | 12                 |
| w/ Slanted Top         | 3                       | 24"               | 30"               | 6 3/4"           | 57 lbs.           | 12                 |

\*Sizes Of Glass Racks Vary

## **DIMENSIONS and SPECIFICATIONS**

TOL Overall: ± .500" Interior: ± .250"

ALL DIMENSIONS ARE TYPICAL