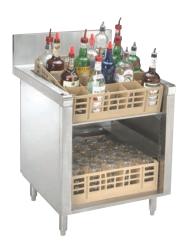

# Glass Rack Storage Units (SF) 25" and 30" Wide Units

**Open Top** 

**Drainboard Top** 

**Slanted Top** 

### **FEATURES:**

Open, drainboard or slanted top styles available.

Provides storage for up to 3 glass racks.

Adjustable glass rack slides.

Stainless steel legs with adjustable plastic bullet feet.

7" backsplash.

**Series** includes removable perforated drainboard top.

30" wide units have rear deck for extra storage.