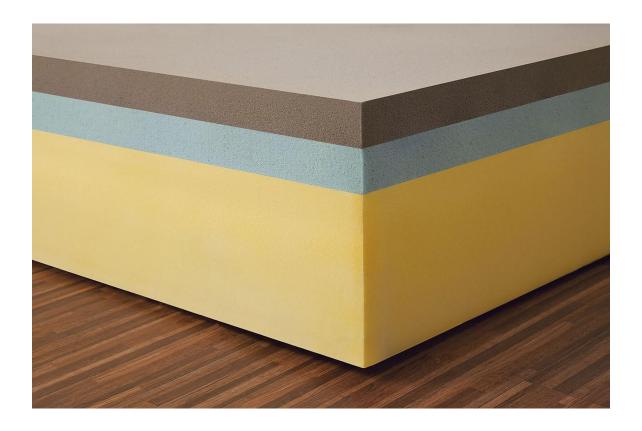

# **Wolk 12" Memory Foam Mattress Layers**

### Layer 1: 2" Active Bamboo - Charcoal Memory Foam

Active bamboo-charcoal acts as a moisture regulator. Its porous structure absorbs moisture when humidity is high and releases moisture when humidity is low.

# Layer 2: 2" 3.5 lbs Gel-Core Memory Foam

Gel-core memory foam regulates temperature with every movement and acts as the perfect transition layer between the study base foam

## Layer 3: 8" Polyurethane Base Support Foam

Provides a heavy base to the comfortable 4" of memory situated on top of the bed, supporting every movement and ensuring longevity of your product.