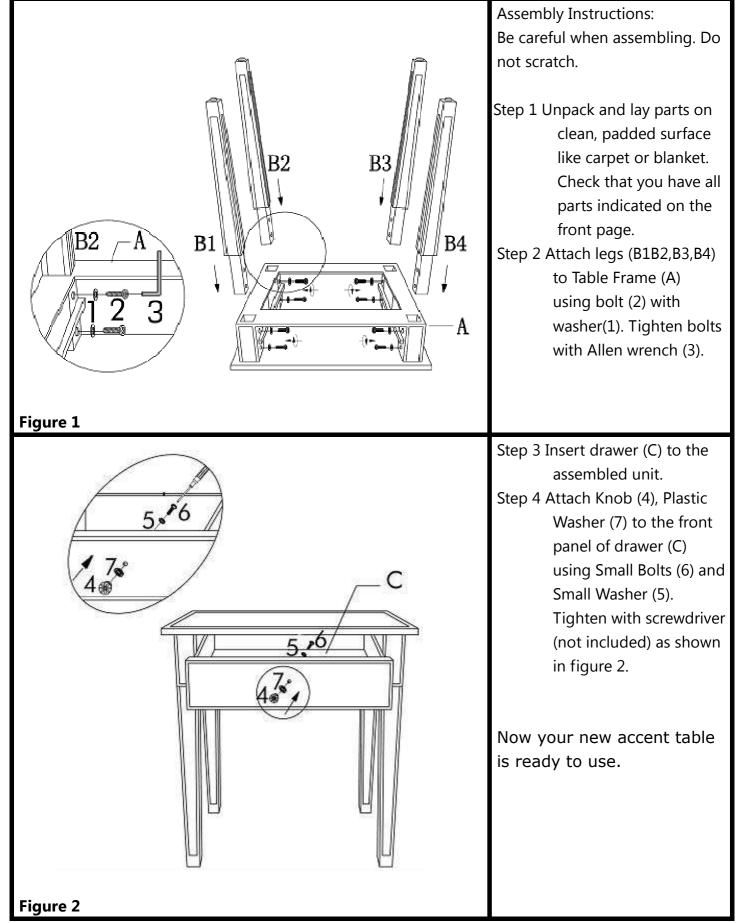

### **OC9168R0TX**

# "MIRAGE" MIRRORED ACCENT

## TABLE

# Assembly Instructions



For assistance with assembly contact: Southern Enterprises Inc. Customer Service 1-800-633-5096 service@seidal.com www.seidal.com







## "MIRAGE" MIRRORED ACCENT TABLE Assembly Instructions



#### **Parts Replacement Form**

| Customer Information                                                 |              |                   |                 |
|----------------------------------------------------------------------|--------------|-------------------|-----------------|
| Name                                                                 |              |                   |                 |
| Address                                                              |              |                   |                 |
| City/State/Zip Code                                                  |              |                   |                 |
| Phone Number                                                         |              |                   |                 |
| Please