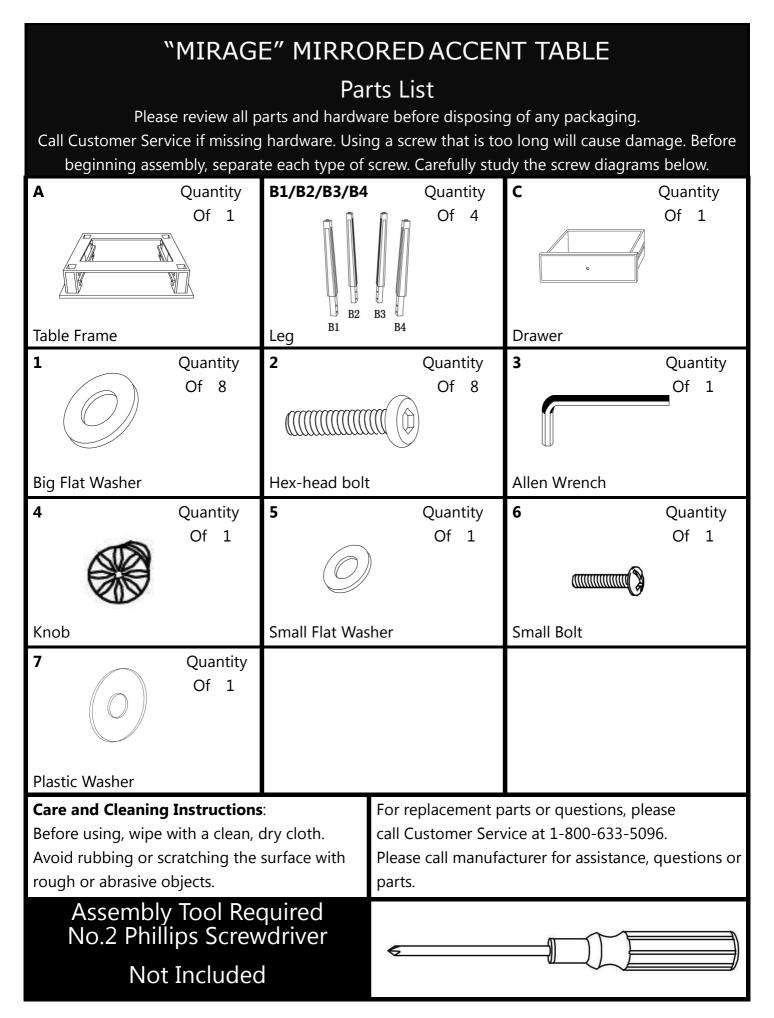

### **OC9168R0TX**

# "MIRAGE" MIRRORED ACCENT

## TABLE

# Assembly Instructions



For assistance with assembly contact: Southern Enterprises Inc. Customer Service 1-800-633-5096 service@seidal.com www.seidal.com







## "MIRAGE" MIRRORED ACCENT TABLE Assembly Instructions



#### **Parts Replacement Form**

| Customer Information                                                 |              |                   |                 |
|----------------------------------------------------------------------|--------------|-------------------|-----------------|
| Name                                                                 |              |                   |                 |
| Address                                                              |              |                   |                 |
| City/State/Zip Code                                                  |              |                   |                 |
| Phone Number                                                         |