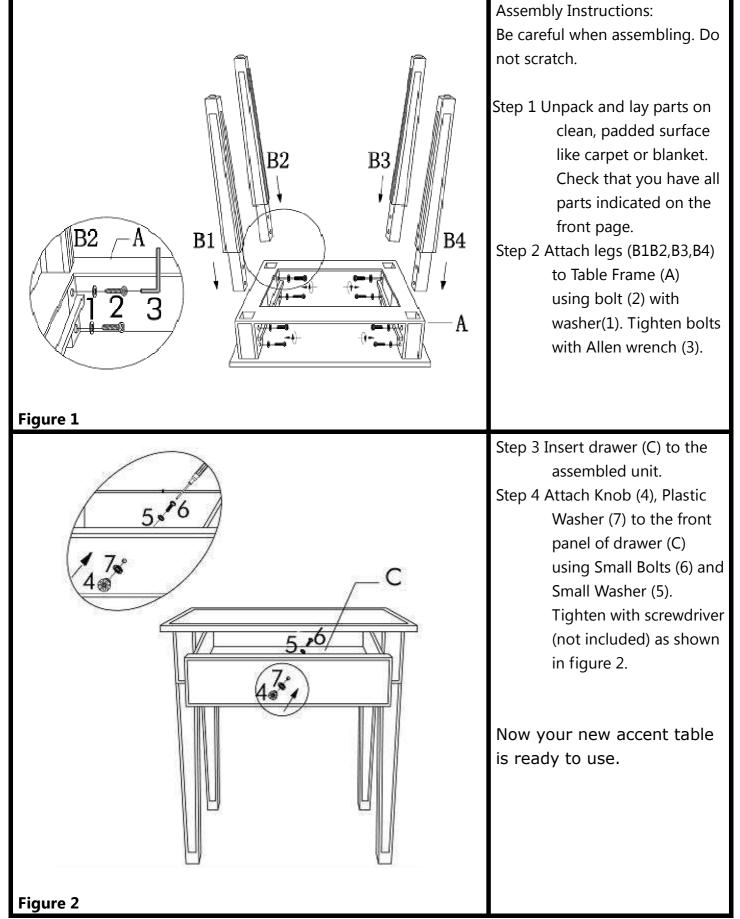

## MIRRORED ACCENT TABLE Assembly Instructions





## MIRRORED ACCENT TABLE Assembly Instructions



|                         | Parts R                    | eplacement Form      |                 |
|-------------------------|----------------------------|----------------------|-----------------|
| Customer Information    | 1                          |                      |                 |
| Name                    |                            |                      |                 |
| Address                 |                            |                      |                 |
| City/State/Zip Code     |                            |                      |                 |
| Phone Number            |                            |                      |                 |
| Please indicate where   | you purchased this item: S | tore/Website/Catalog |                 |
|