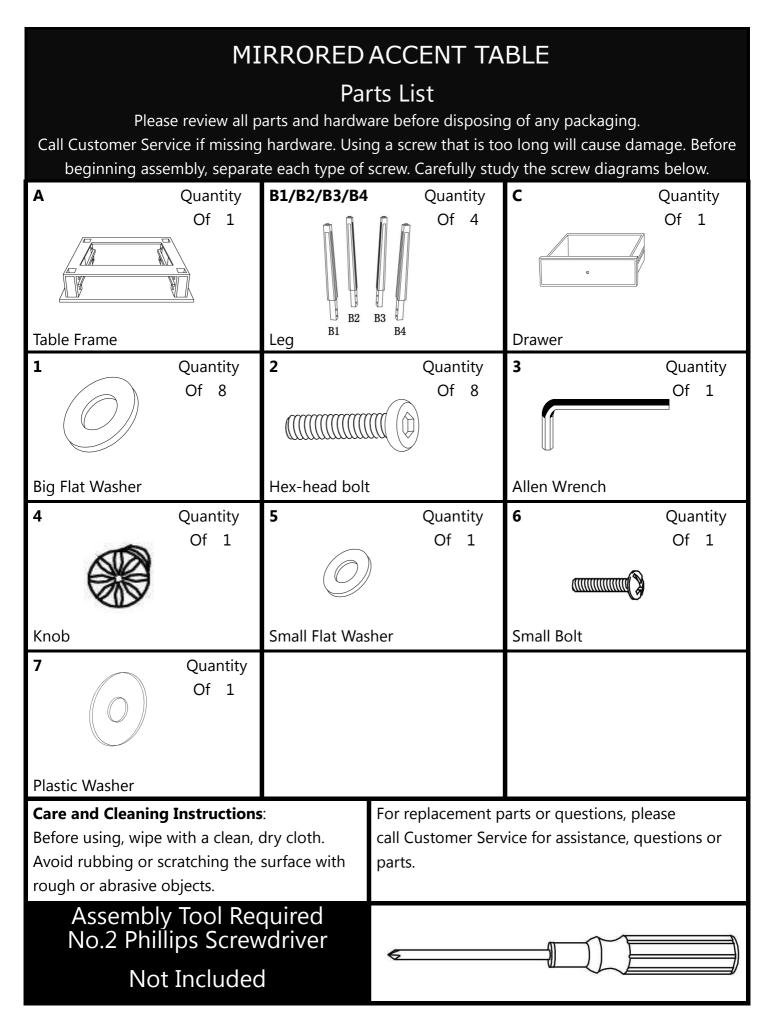

## MIRRORED ACCENT TABLE Assembly Instructions





## MIRRORED ACCENT TABLE Assembly Instructions



|                         | Parts R                    | eplacement Form      |                 |
|-------------------------|----------------------------|----------------------|-----------------|
| Customer Information    | 1                          |                      |                 |
| Name                    |                            |                      |                 |
| Address                 |                            |                      |                 |
| City/State/Zip Code     |                            |                      |                 |
| Phone Number            |                            |                      |                 |
| Please indicate where   | you purchased this item: S | tore/