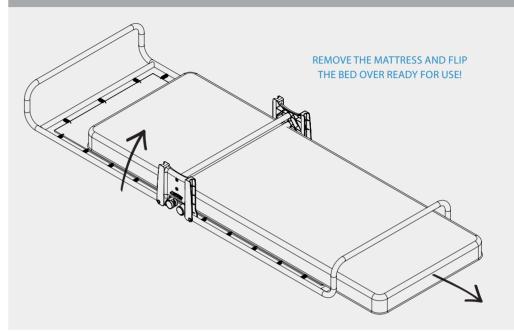

### STEP 3 - REMOVE MATTRESS AND FLIP

 $(\mathbf{b})$ 

STEP 4 - YOUR BED IS NOW READY FOR USE

۲

0

۲