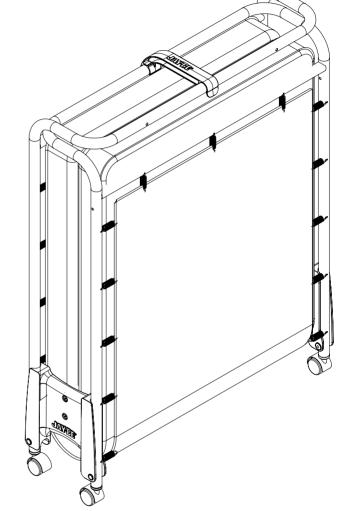

### ASSISTANCE IN THE UK Call: +44 (0)1924 66 66 33 ASSISTANCE IN THE USA Call: 757 923 3753

**STEP 1 - BEGIN BY FITTING THE CASTORS** 

# Begin by inserting the pins into our castors (these are a tight fit) INSERT YOUR CASTORS INTO THE BED FRAME AS SHOWN.