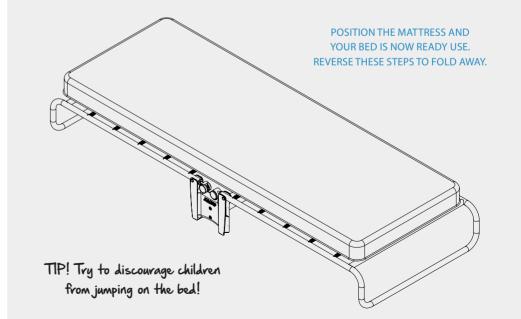

### STEP 3 - REMOVE MATTRESS AND FLIP

 $(\mathbf{b})$ 

STEP 4 - YOUR BED IS NOW READY FOR USE

۲

0

۲