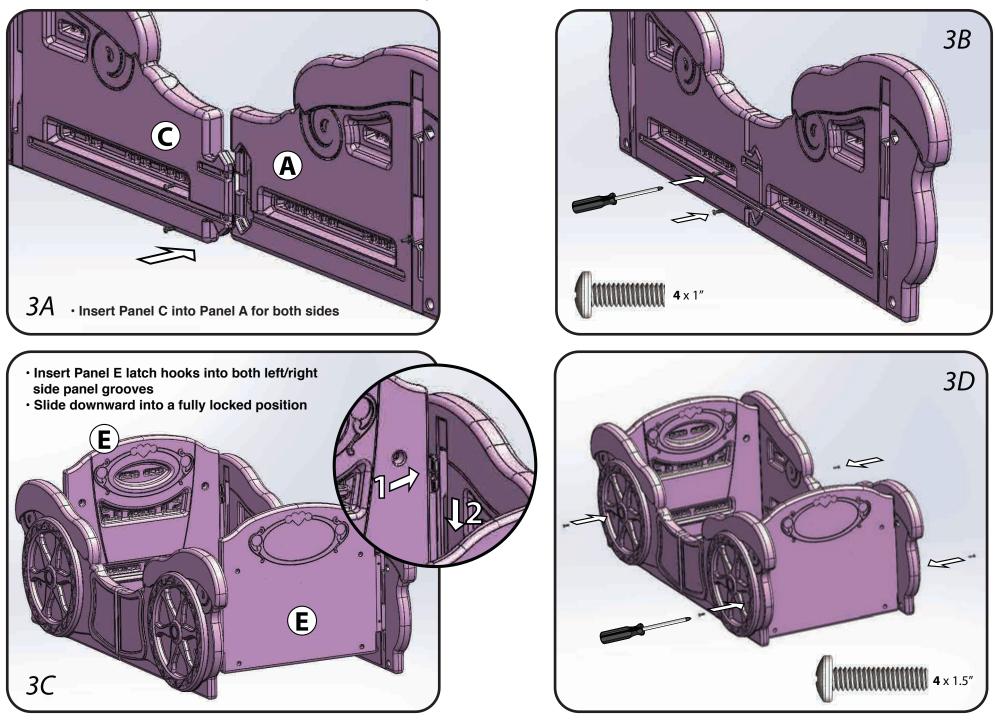

# **<u>4</u>** Twin Bed Assembly

*4C* 

Insert Panel D into Panel E

Insert Panel F into Panel E

**8** x 1″

17