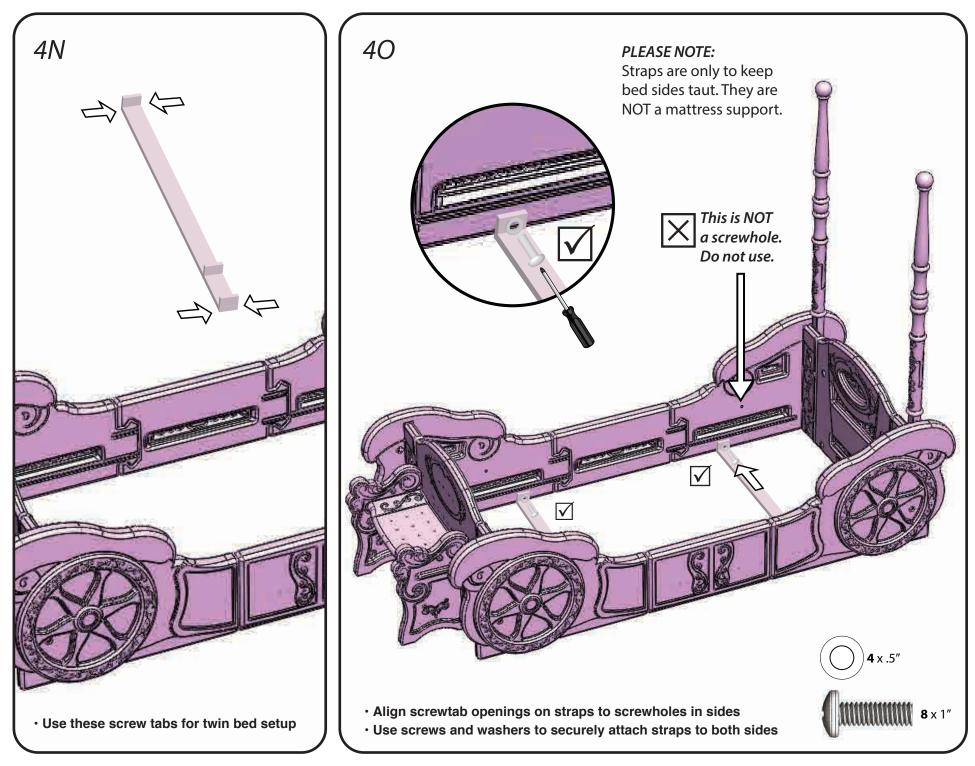

# **<u>4</u>** Twin Bed Assembly

*4C* 

Insert Panel D into Panel E

Insert Panel F into Panel E

**8** x 1″

17