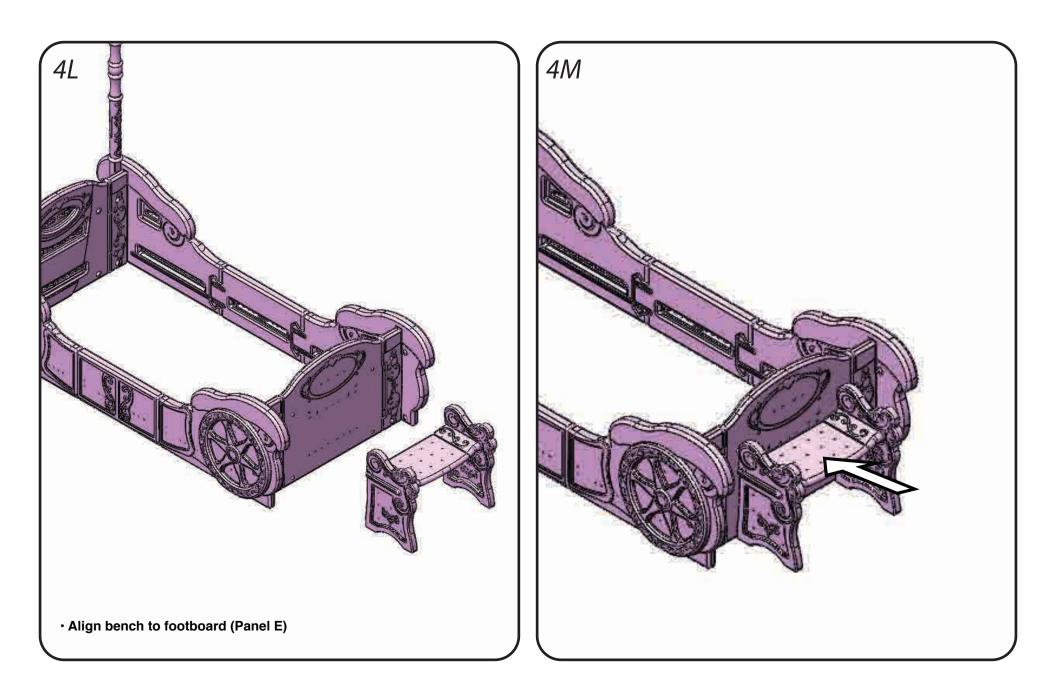

# **<u>4</u>** Twin Bed Assembly

*4C* 

Insert Panel D into Panel E

Insert Panel F into Panel E

**8** x 1″

17