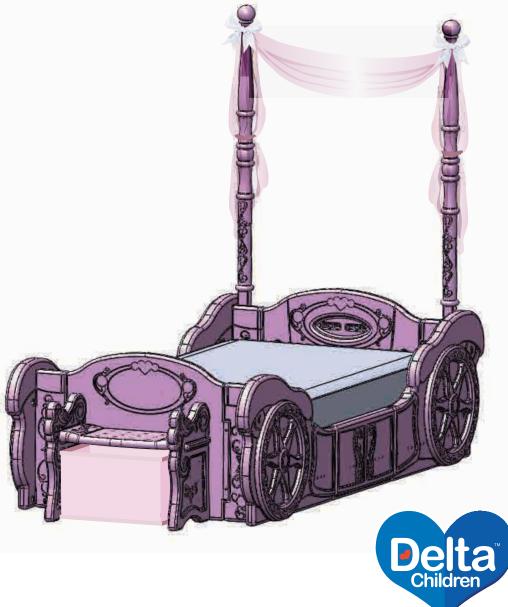

# Toddler to Twin Carriage Bed BB86983PS Toddler Bed • BB87191PS Twin Bed

PHILLIPS SCREWDRIVER REQUIRED.

Colors and styles may vary slightly. Accessories not included. Bedding and mattress not included.