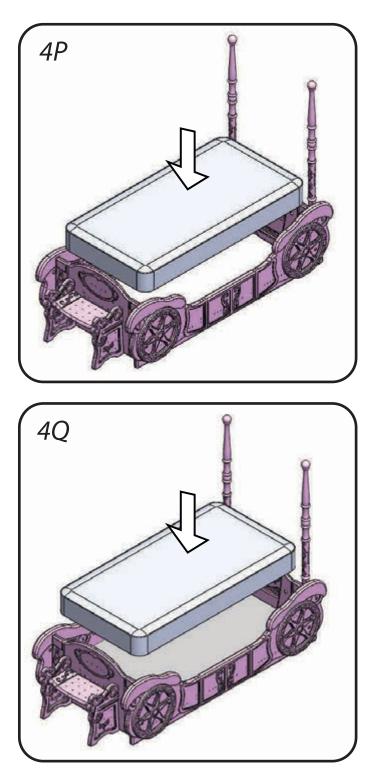

# **<u>4</u>** Twin Bed Assembly

*4C* 

Insert Panel D into Panel E

Insert Panel F into Panel E

**8** x 1″

17