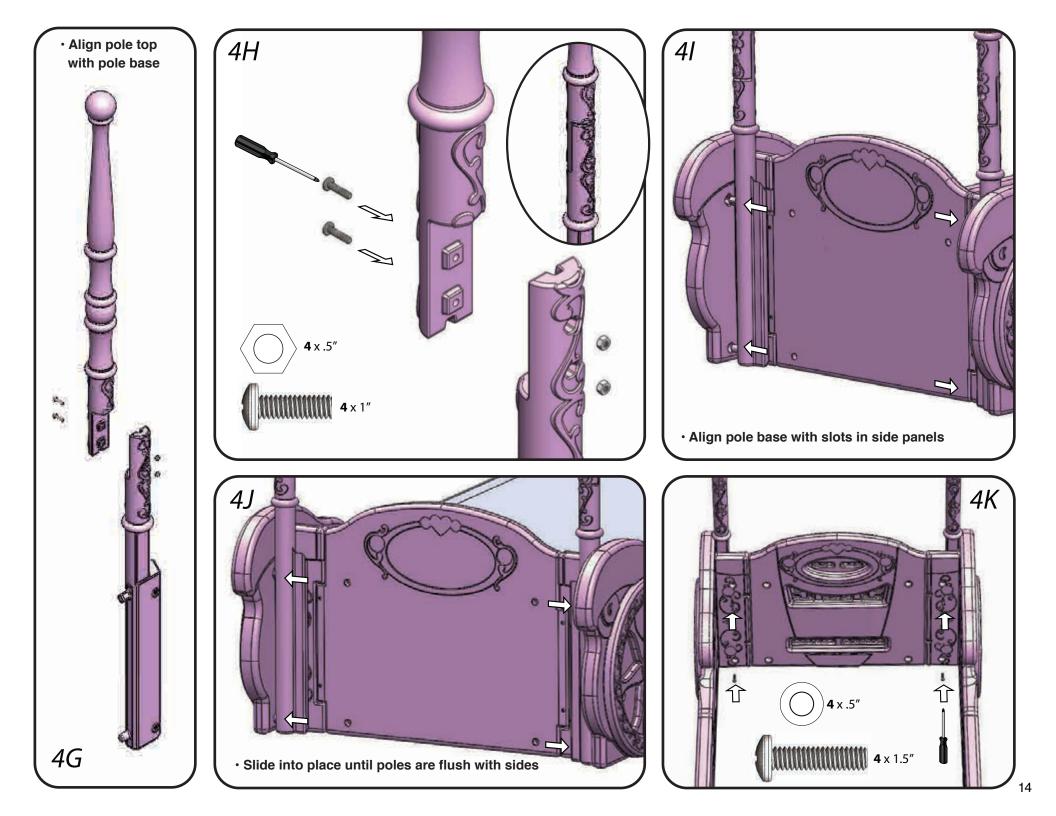

# **<u>4</u>** Twin Bed Assembly

*4C* 

Insert Panel D into Panel E

Insert Panel F into Panel E

**8** x 1″

17