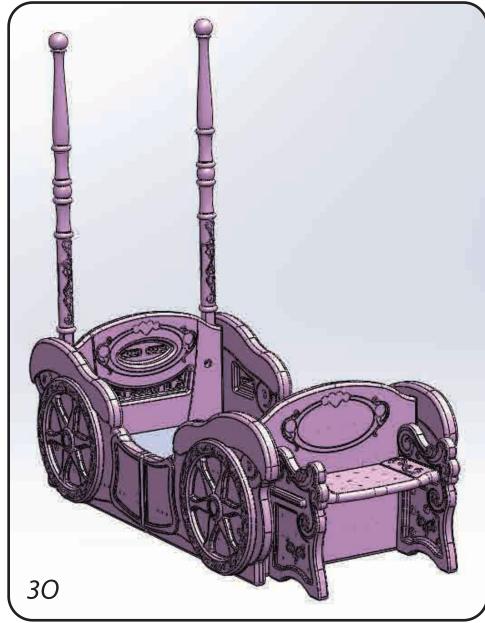

## **<u>3</u> Toddler Bed Assembly**

Skip to Section 5 to attach canopy draping