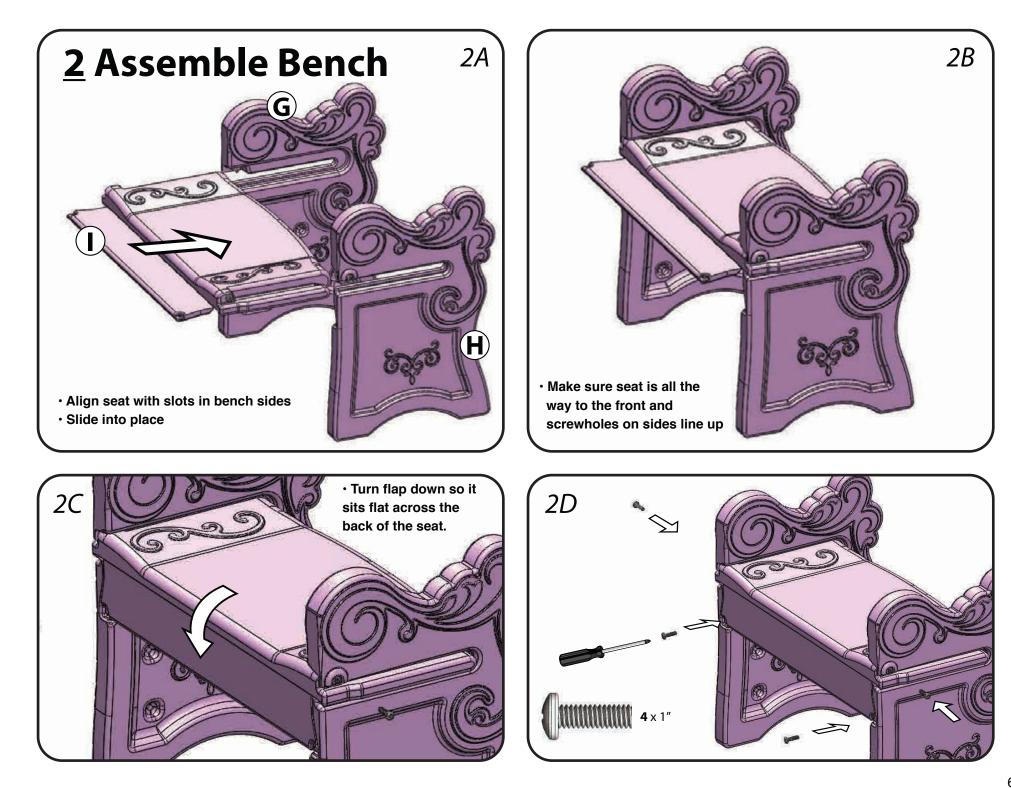

## **<u>3</u> Toddler Bed Assembly**

Skip to Section 5 to attach canopy draping