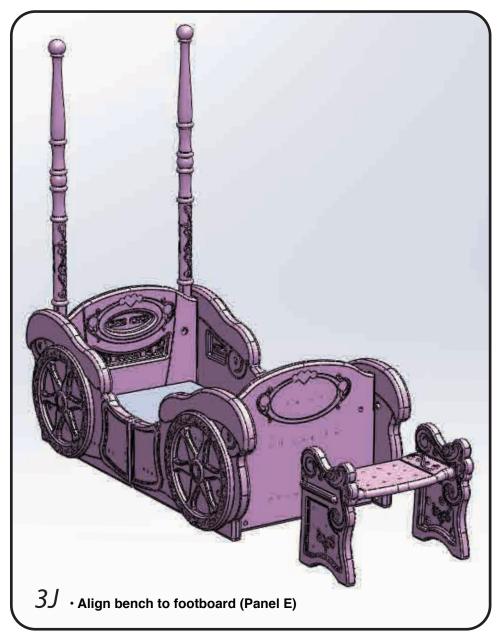

## **<u>3</u> Toddler Bed Assembly**

Skip to Section 5 to attach canopy draping