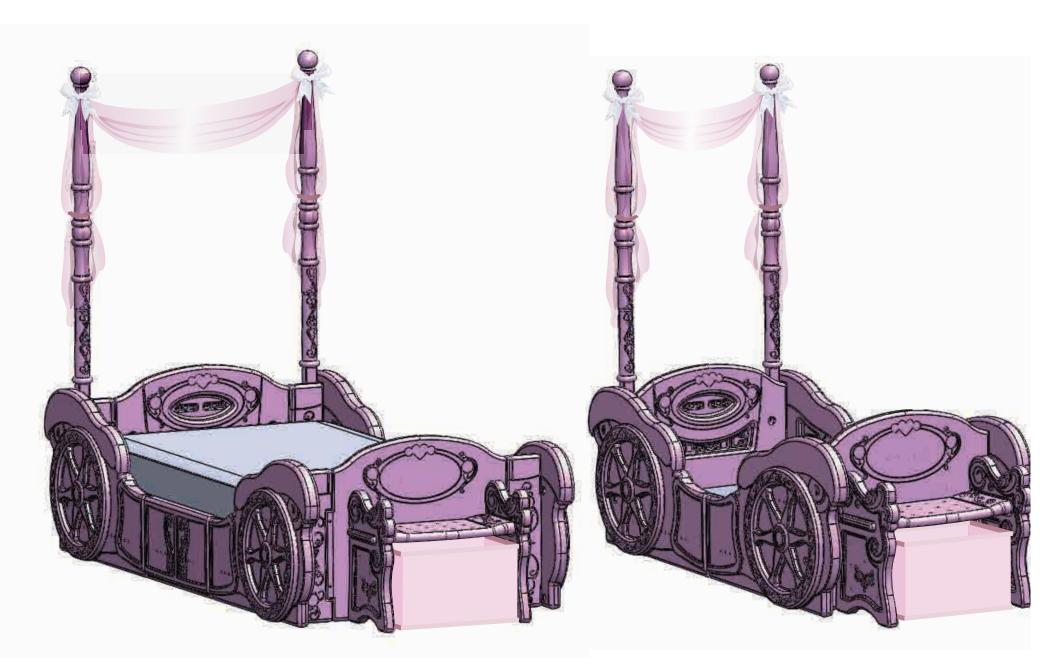

# **Canopy Drapings**

## **<u>5</u>** Canopy Draping

• Attach top of Drape O to top of (1st) Pole J with velcro close

• Attach middle of Drape O to top of (1st) Pole J with velcro close

• Repeat both steps to attach Drape R to (2nd) Pole J.

- Attach to Drape O with velcro close.
  Then attach to Drape R with velcro close.
- Fluff fabric on Drapes O and R to adjust fall of fabric to finish.

• Choose correct size of Center Drape P (Toddler) or Drape Q (Twin) for bed.