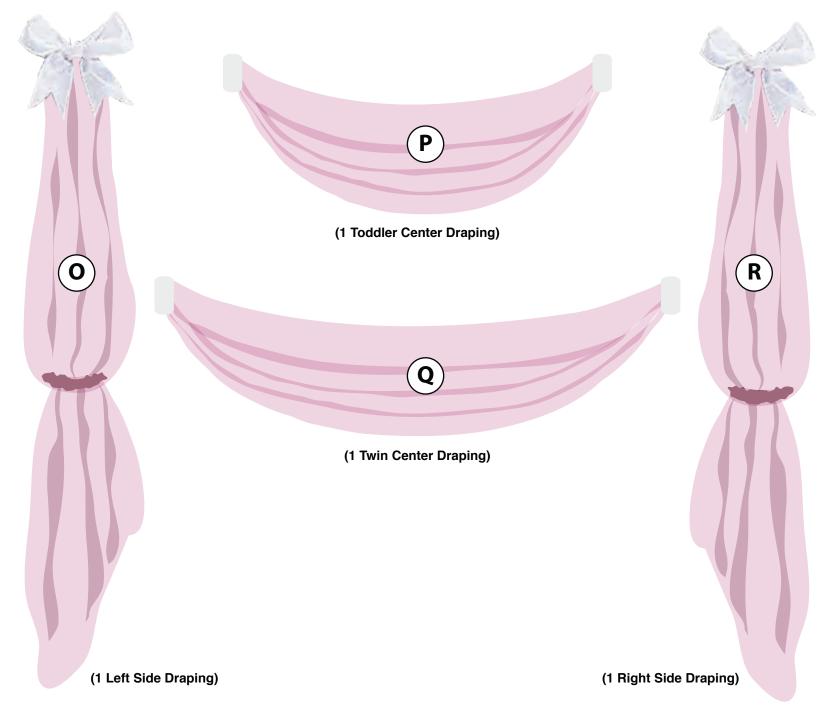

# **Canopy Drapings**

## **<u>5</u>** Canopy Draping

• Attach top of Drape O to top of (1st) Pole J with velcro close

• Attach middle of Drape O to top of (1st) Pole J with velcro close

• Repeat both steps to attach Drape R to (2nd) Pole J.

- Attach to Drape O with velcro close.
  Then attach to Drape R with velcro close.
- Fluff fabric on Drapes O and R to adjust fall of fabric to finish.

• Choose correct size of Center Drape P (Toddler) or Drape Q (Twin) for bed.