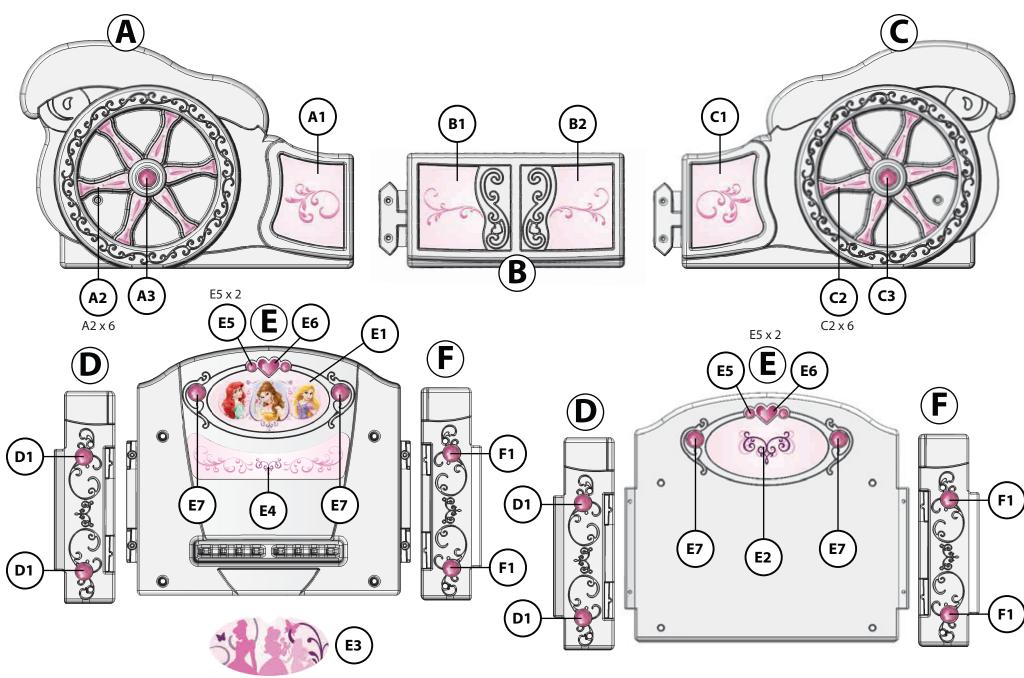

# <u>1</u> Apply all decals

**Alternate Headboard Decal** 

## **<u>3</u> Toddler Bed Assembly**

Skip to Section 5 to attach canopy draping

# **<u>4</u>** Twin Bed Assembly

*4C* 

Insert Panel D into Panel E

Insert Panel F into Panel E

**8** x 1″

17