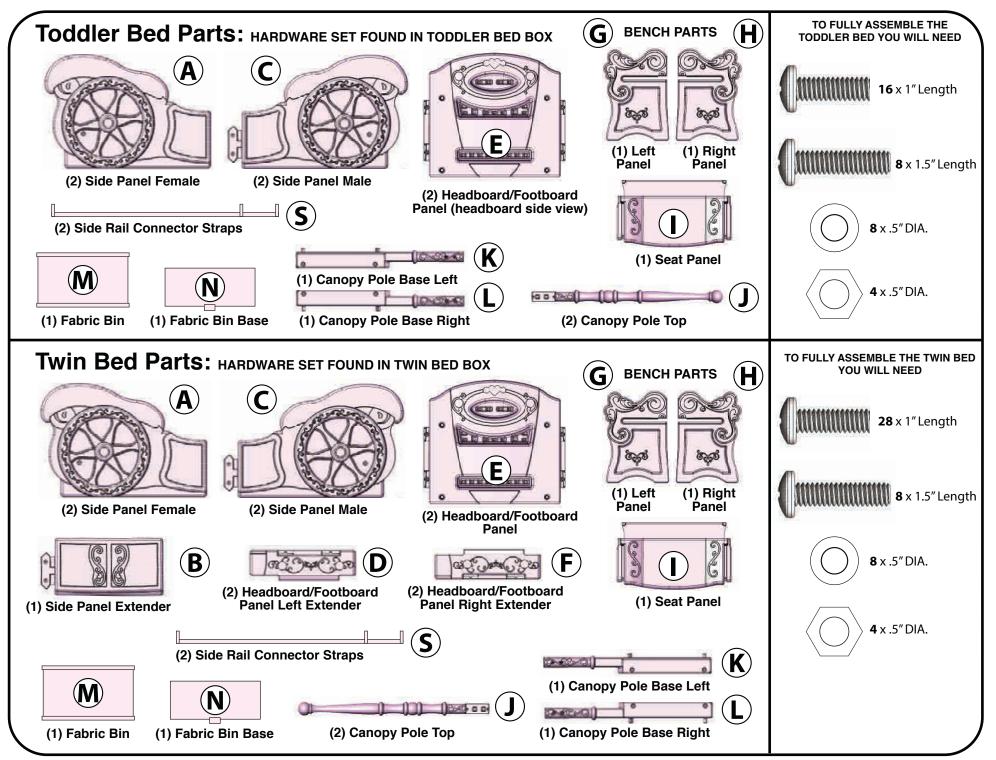

## **<u>3</u> Toddler Bed Assembly**

Skip to Section 5 to attach canopy draping

# **<u>4</u>** Twin Bed Assembly

*4C* 

Insert Panel D into Panel E

Insert Panel F into Panel E

**8** x 1″

17