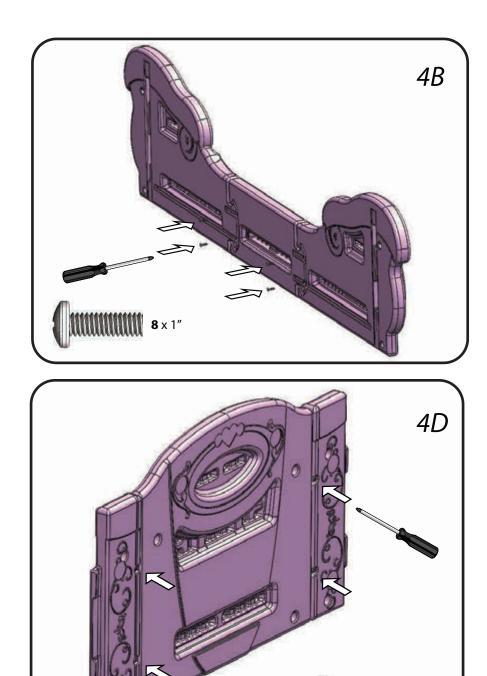

# **<u>4</u>** Twin Bed Assembly

*4C* 

Insert Panel D into Panel E

Insert Panel F into Panel E

**8** x 1″

17