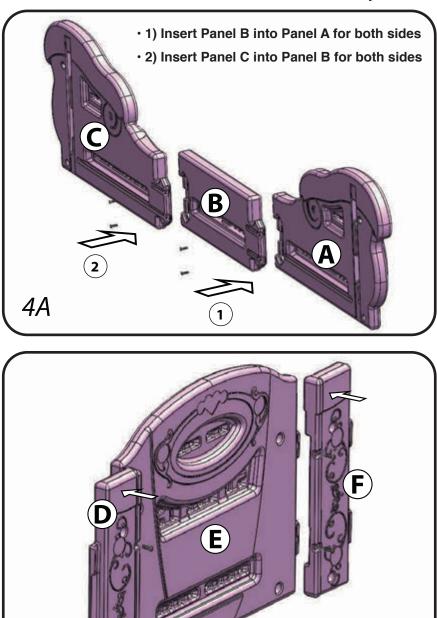

# **<u>4</u>** Twin Bed Assembly

*4C* 

Insert Panel D into Panel E

Insert Panel F into Panel E

**8** x 1″

17