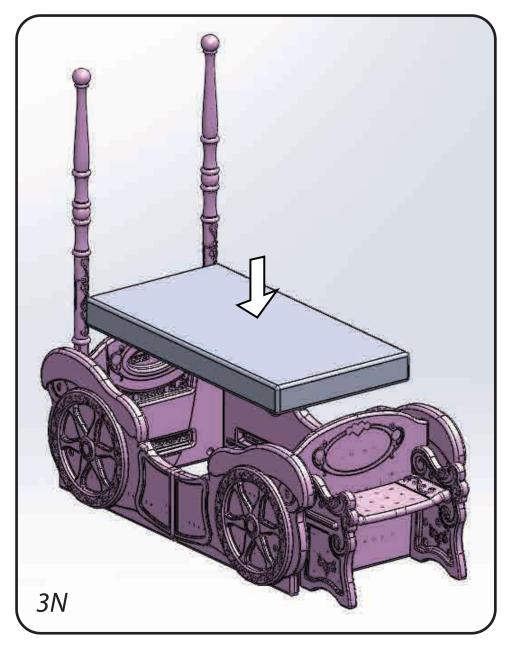

## **<u>3</u> Toddler Bed Assembly**

Skip to Section 5 to attach canopy draping