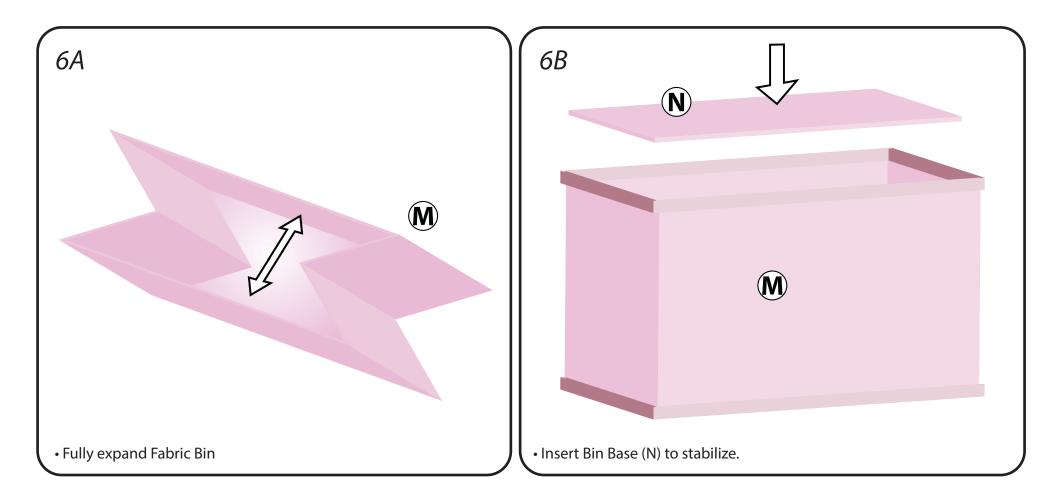

anopy Drapings**



# <u>1</u> Apply all decals



**Alternate Headboard Decal** 



## **<u>3</u> Toddler Bed Assembly**















Skip to Section 5 to attach canopy draping

# **<u>4</u>** Twin Bed Assembly



*4C* 

Insert Panel D into Panel E

Insert Panel F into Panel E



**8** x 1″













17

## **<u>5</u>** Canopy Draping



• Attach top of Drape O to top of (1st) Pole J with velcro close

• Attach middle of Drape O to top of (1st) Pole J with velcro close

• Repeat both steps to attach Drape R to (2nd) Pole J.

- Attach to Drape O with velcro close.
  Then attach to Drape R with velcro close.
- Fluff fabric on Drapes O and R to adjust fall of fabric to finish.

• Choose correct size of Center Drape P (Toddler) or Drape Q (Twin) for bed.

## <u>6</u> Fabric Storage Bin





## **TODDLER BED WARNING**

## **AWARNING**

#### INFANTS HAVE DIED IN TODDLER BEDS FROM ENTRAPMENT.

Openings in and between bed parts can entrap head and neck of a small child.

NEVER use bed with children younger than 15 months.

ALWAYS follow assembly instructions.

The maximum user weight is 50lbs (22.7kg)

## **AWARNING**

#### STRANGULATION HAZARD

NEVER place bed near windows where cords from blinds or drapes may strangle a child. NEVER suspend strings over a bed.

NEVER place items with a string, cord, or ribbon, such as hood strings or pacifier cords, around a child's neck. These items may catch on bed parts.

### 

### ENTRAPMENT HAZARD

To avoid dangerous gaps, any mattress used in this bed shall be a full-size crib mattress at least 51 5/8 in. (1310mm) in length, 27 1/4 in