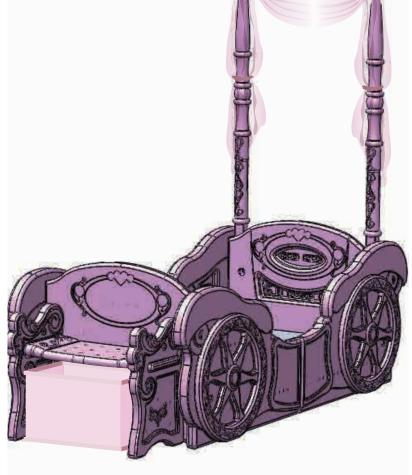

# Toddler to Twin Carriage Bed BB86983PS Toddler Bed • BB87191PS Twin Bed

PHILLIPS SCREWDRIVER REQUIRED.

Colors and styles may vary slightly. Accessories not included. Bedding and mattress not included.