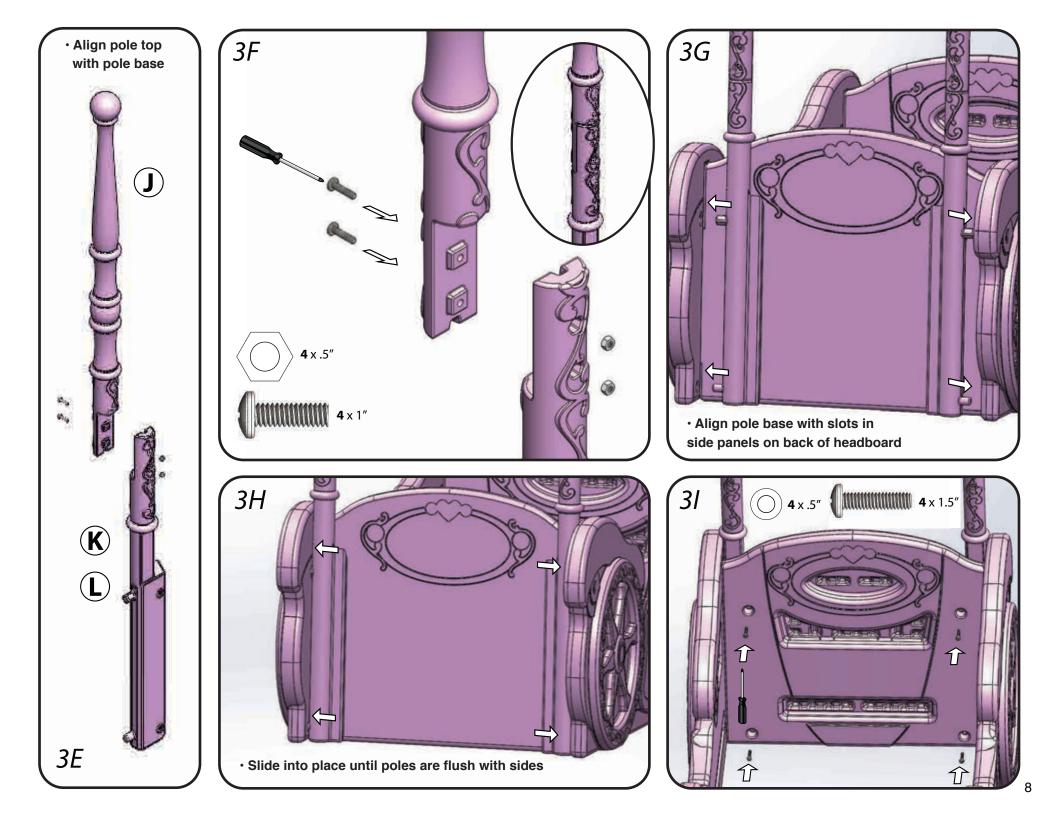

## **<u>3</u> Toddler Bed Assembly**

Skip to Section 5 to attach canopy draping