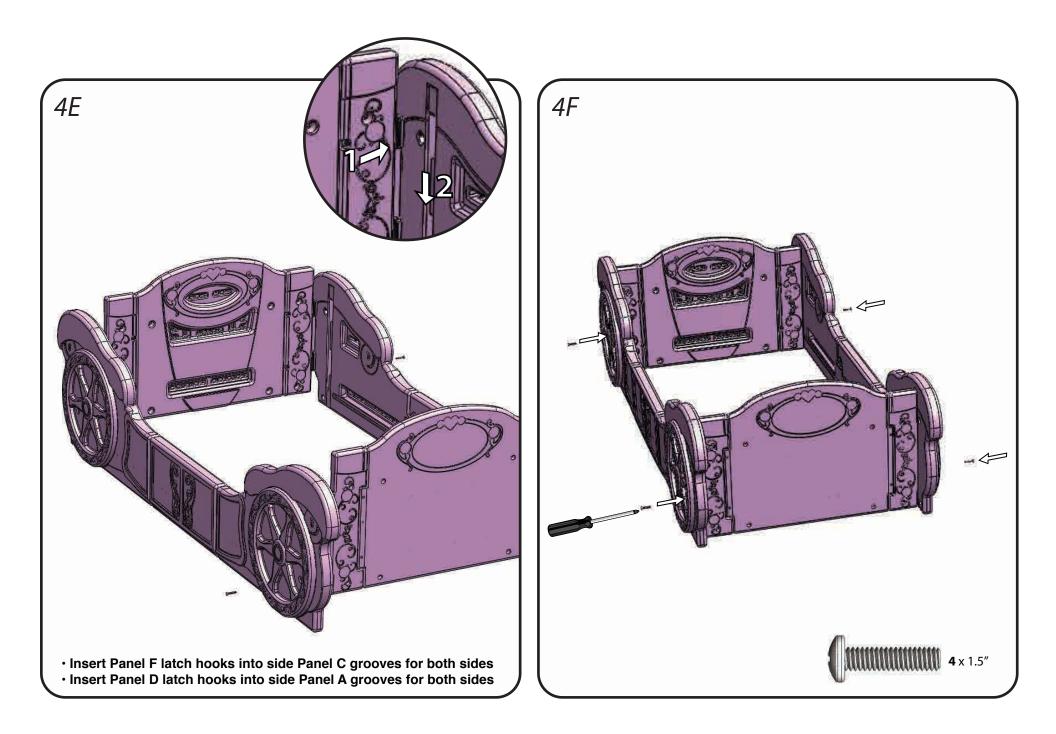

# **<u>4</u>** Twin Bed Assembly

*4C* 

Insert Panel D into Panel E

Insert Panel F into Panel E

**8** x 1″

17