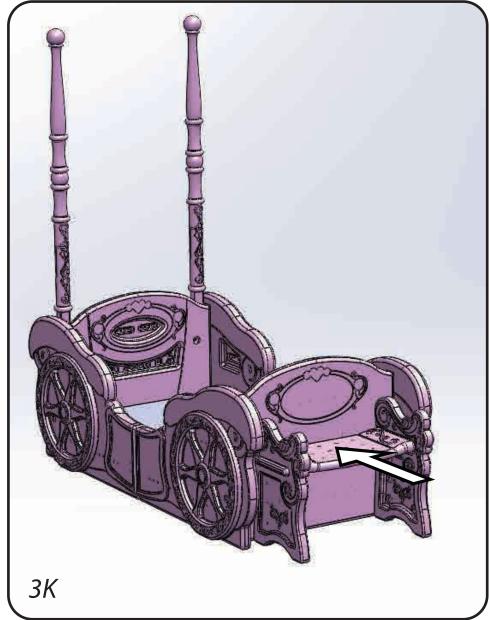

## **<u>3</u> Toddler Bed Assembly**

Skip to Section 5 to attach canopy draping