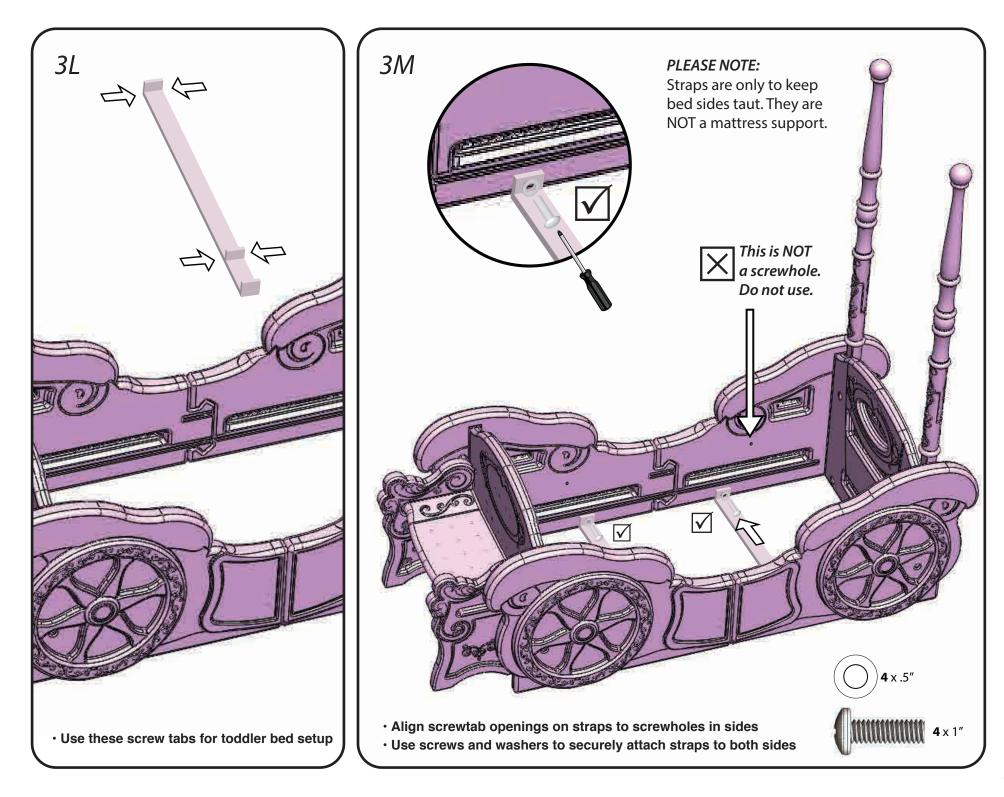

## **<u>3</u> Toddler Bed Assembly**

Skip to Section 5 to attach canopy draping