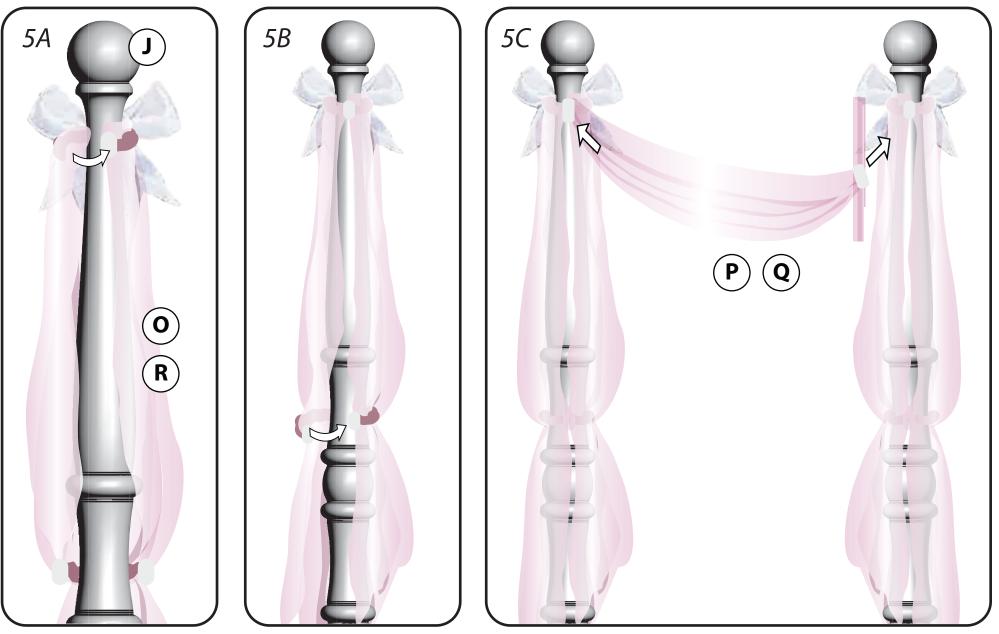

## **<u>5</u>** Canopy Draping

• Attach top of Drape O to top of (1st) Pole J with velcro close

• Attach middle of Drape O to top of (1st) Pole J with velcro close

• Repeat both steps to attach Drape R to (2nd) Pole J.

- Attach to Drape O with velcro close.
  Then attach to Drape R with velcro close.
- Fluff fabric on Drapes O and R to adjust fall of fabric to finish.

• Choose correct size of Center Drape P (Toddler) or Drape Q (Twin) for bed.