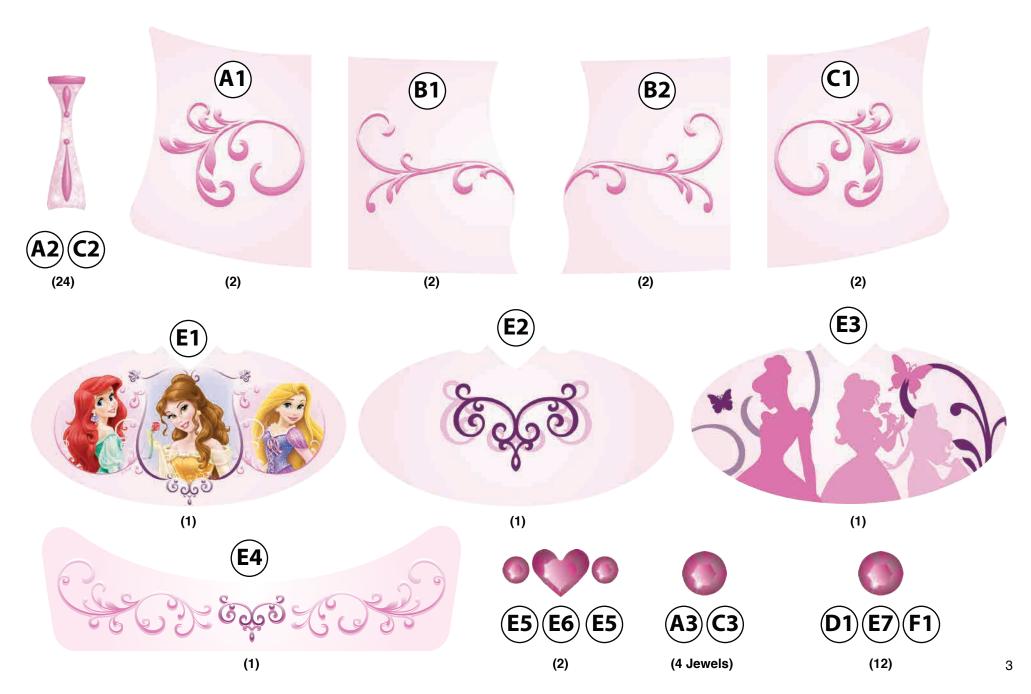

# Stickers

- Please apply all stickers on individual parts before assembly.
- For best results, place individual parts on a flat surface before applying stickers and acrylic jewels.

# <u>1</u> Apply all decals

**Alternate Headboard Decal** 