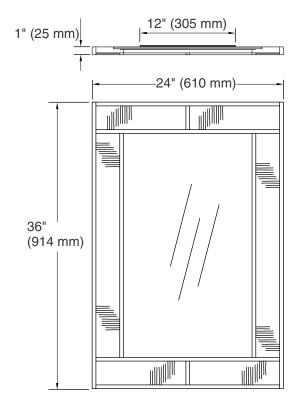

#### **Features**

- Mahogany and bamboo solids and veneers
- Catalyzed polyurethane finish
- Includes hanger for wall-mount installation
- Complements the Mersing™ vanity
- 24" (610 mm) x 36" (914 mm)

## **Product Specification**

The mirror shall be 24" (610 mm) in width and 36" (914 mm) in height. Mirror frame shall be made of mahogany and bamboo solids and veneers. Mirror frame shall have a catalyzed polyurethane finish. Mirror shall include a hanger for wall-mount installation. Mirror shall complement the Mersing vanity. Mirror shall be Kohler Model K-2460-\_\_\_\_.

Install the fastener to a stud to avoid possible property and product damage.

**Product Diagram** 