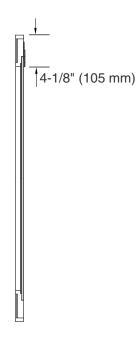

#### **Features**

- Mahogany and bamboo solids and veneers
- Catalyzed polyurethane finish
- Includes hanger for wall-mount installation
- Complements the Mersing™ vanity
- 24" (610 mm) x 36" (914 mm)

## **Product Specification**

The mirror shall be 24" (610 mm) in width and 36" (914 mm) in height. Mirror frame shall be made of mahogany and bamboo solids and veneers. Mirror frame shall have a catalyzed polyurethane finish. Mirror shall include a hanger for wall-mount installation. Mirror shall complement the Mersing vanity. Mirror shall be Kohler Model K-2460-\_\_\_\_.

Install the fastener to a stud to avoid possible property and product damage.

**Product Diagram** 