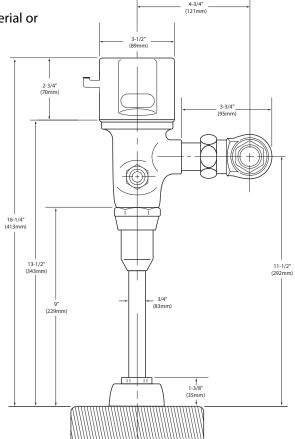

finish
- 3/4" IPS supply
- 3/4" top spud
- 6" cable tube

## **OPERATION**

- Adjustable sensor eye
- AC powered transformer (12 Volt)
- Self-diagnostic electronics Piston flushing mechanism
- Self cleaning filter system

#### **FLOW**

- Operating pressures 10 to 125 psi 1.0 gpf (gallons per flush) 24 hour sentinel flush

- Manual override button

#### **VALVES**

- 3/4" IPS angle stop (vandal resistant)
- Adjustable installation (left or right connection)

### **STANDARDS**

Third party certified by IAPMO and CSA to meet ASME A112.19.2M and all applicable requirements referenced therein and complies with requirements of **ASSE 1037** 



## WARRANTY

Warranted for 5 years against material or manufacture defects.



3/4" AC Powered Exposed Style **Urinal Flush Valve** 

Model: 8312AC10



# **CRITICAL DIMENSIONS**

(DO NOT SCALE)