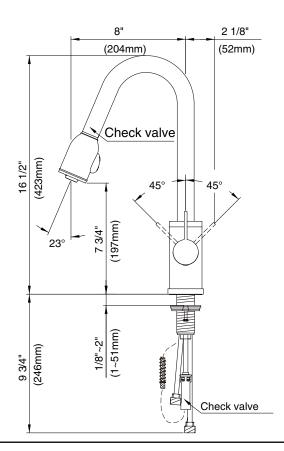

## **Description**

- Ceramic disc valve
- 16 1/2" high spout, 8" spout length
- 2 function spray/aerated stream
- Quiet running hose with spring retraction
- Single hole mount
- Flow rate: 2.2 gpm @ 60 psi