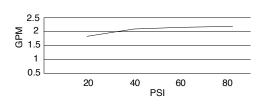

# **SPECIFICATIONS**

**Flow Rate** 

## **Description**

- Ceramic disc valve
- 16 1/2" high spout, 8" spout length
- 2 function spray/aerated stream
- Quiet running hose with spring retraction
- Single hole mount
- Flow rate: 2.2 gpm @ 60 psi