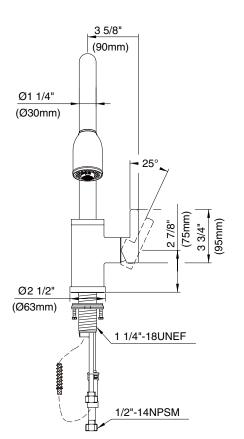

## **Description**

- Ceramic disc valve
- 16 1/2" high spout, 8" spout length
- 2 function spray/aerated stream
- Quiet running hose with spring retraction
- Single hole mount
- Flow rate: 2.2 gpm @ 60 psi