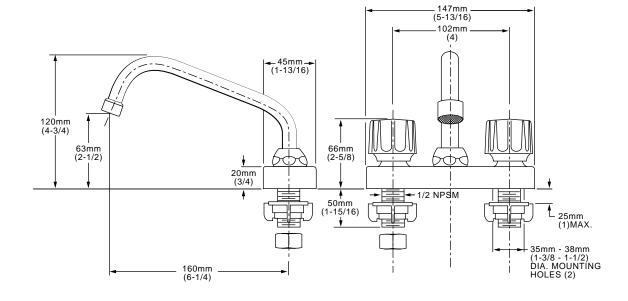

#### **GENERAL DESCRIPTION:**

4" centerset laundry faucet with compression valving. Cast brass construction. 1/2" male threaded inlet shanks with brass coupling nuts. Brass swing spout. Brass handles with red and blue color indicators. Available with hose end or aerator with 2.2gpm/8.3L/min. maximum flow rate.

#### SUGGESTED SPECIFICATION:

Two handle 4" centerset laundry faucet shall feature cast brass construction. Valve shall be a compression type. Swing spout shall be brass. Fitting shall be American Standard Model # 7573.\_\_\_\_\_.