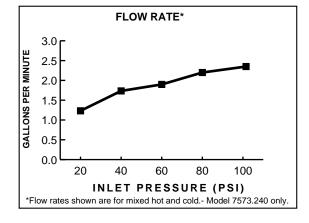

#### **GENERAL DESCRIPTION:**

4" centerset laundry faucet with compression valving. Cast brass construction. 1/2" male threaded inlet shanks with brass coupling nuts. Brass swing spout. Brass handles with red and blue color indicators. Available with hose end or aerator with 2.2gpm/8.3L/min. maximum flow rate.