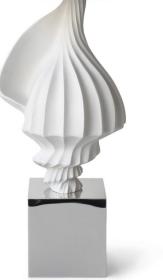

## SHELL LAMP

## **ITEM #** 7574

| DIMENS | IONS         | <b>H</b> 37.5" |
|--------|--------------|----------------|
| BASE   | <b>W</b> 10" | <b>H</b> 27"   |
| SHADE  | <b>W</b> 15" | <b>H</b> 16"   |
| HARP   | 12"          |                |

## **MATERIALS**

BASE Unglazed matte white porcelain with

polished nickel base.

SHADE Grey silk.

**DETAILS** Max. 150 watt type A light bulb, 3-way switch.

PRICING 495.

Please note that pricing and availability are subject to change. Prices do not include shipping. Furniture is handmade, so measurements are approximate and fall within a  $1.5^{\rm m}$  margin of error.