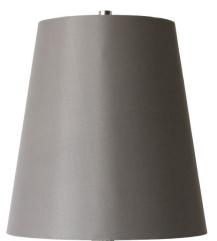

## SHELL LAMP

## **ITEM #** 7574

| DIMENS | IONS         | <b>H</b> 37.5" |
|--------|--------------|----------------|
| BASE   | <b>W</b> 10" | <b>H</b> 27"   |
| SHADE  | <b>W</b> 15" | <b>H</b> 16"   |
| HARP   | 12"          |                |

## **MATERIALS**

BASE Unglazed matte white porcelain with

polished nickel base.

SHADE Grey silk.

**DETAILS** Max. 150 watt type A light bulb, 3-way switch.

PRICING 495.

Please note that pricing and availability are subject to change. Prices do not include shipping. Furniture is handmade, so measurements are approximate and fall within a  $1.5^{\rm m}$  margin of error.