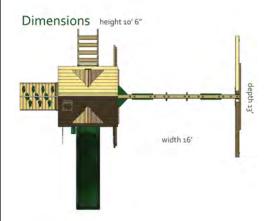

## Playset Features

- Wave Slide
- Rock Wall with Climbing Rope
- Safe Entry Ladder
- Belt Swings 2
- Trapeze Swing
- Sandbox
- Tic-Tac-Toe Panel
- Steering Wheel
- Telescope
- Flag Kit
- Safety Handles
- Tongue & Groove Wood Roof featuring a Sunburst, Dormers and a Chimney
- 4' High Platform: 4' x 4'
- Platform features Windows with Real Working Shutters
- 4x4 Solid Wood Framing

- 4x6 3-Position Swing Beam
- Available in Cedar with a beautiful Redwood Finish
- 10 Year Limited Warranty on Lumber, 1 Year on Accessories

ASSEMBLED WEIGHT: 500 lbs SHIPPING WEIGHT: 560 lbs