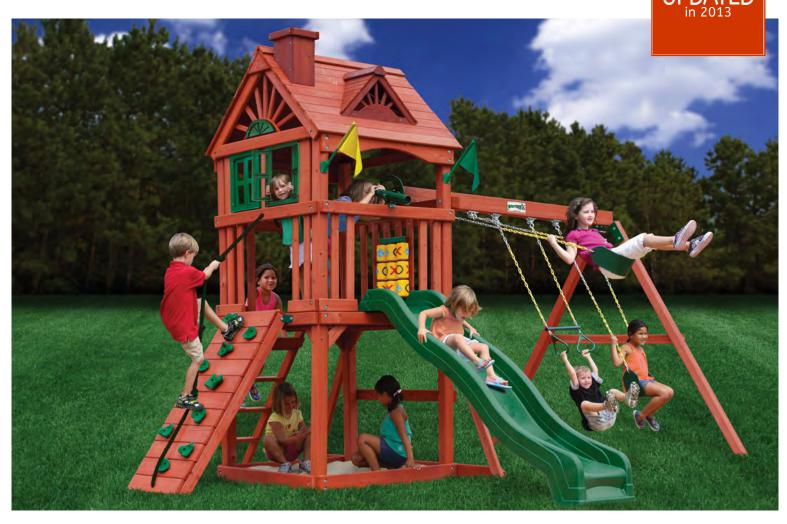

## Nantucket™

ITEM#: 01-0021 UPC: 870780000299

## Playset Features

- Wave Slide
- Rock Wall with Climbing Rope
- Safe Entry Ladder
- Belt Swings 2
- Trapeze Swing
- Sandbox
- Tic-Tac-Toe Panel
- Steering Wheel
- Telescope
- Flag Kit
- Safety Handles
- Tongue & Groove Wood Roof featuring a Sunburst, Dormers and a Chimney
- 4' High Platform: 4' x 4'
- Platform features Windows with Real Working Shutters
- 4x4 Solid Wood Framing

- 4x6 3-Position Swing Beam
- Available in Cedar with a beautiful Redwood Finish
- 10 Year Limited Warranty on Lumber, 1 Year on Accessories

ASSEMBLED WEIGHT: 500 lbs SHIPPING WEIGHT: 560 lbs