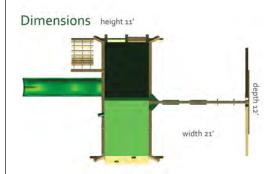

- 5' High Platform: 4' x 6'
- 4x4 Solid Wood Framing
- 4x6 3-Position Swing Beam
- Available in Cedar with a beautiful Redwood Finish
- 10 Year Limited Warranty on Lumber, 1 Year on Accessories

ASSEMBLED WEIGHT: 645 lbs SHIPPING WEIGHT: 730 lbs