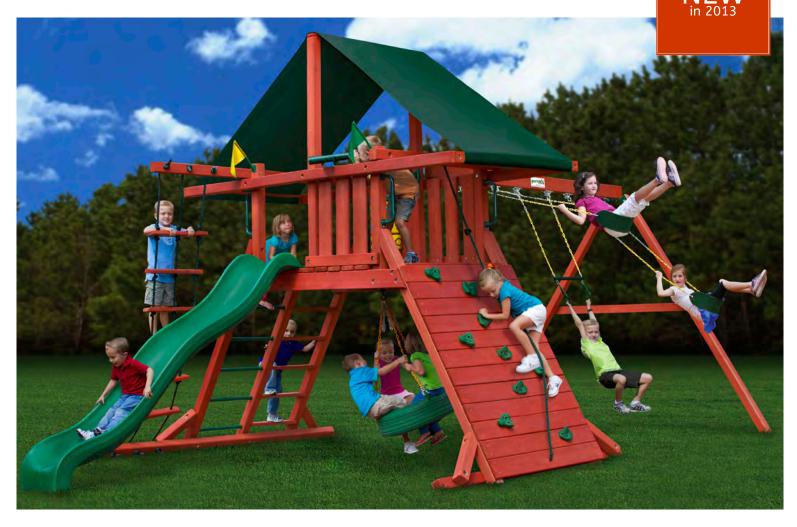

## Sun Climber I CG™

ITEM#: 01-0024 UPC: 870780000893

## Playset Features

- Wiki Wave Slide™
- Rock Wall with Climbing Rope
- Deluxe Rope Ladder
- Combo Safe Entry Ladder
  Metal Rung Ladder
- Turbo Tire Swing with Swivel
- Belt Swings 2
- Trapeze Swing
- Tic-Tac-Toe Panel
- Steering Wheel
- Telescope
- Flag Kit
- Metal Safety Handles
- Authentic Sunbrella™
  Canopy covering Platform

- 5' High Platform: 4' x 6'
- 4x4 Solid Wood Framing
- 4x6 3-Position Swing Beam
- Available in Cedar with a beautiful Redwood Finish
- 10 Year Limited Warranty on Lumber, 1 Year on Accessories

ASSEMBLED WEIGHT: 645 lbs SHIPPING WEIGHT: 730 lbs