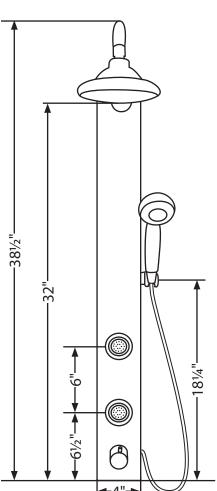

# ALOHA SHOWER SYSTEM

Start your day in a whole new way!

## **GENERAL DESCRIPTION:**

The Aloha greets you with style and soothing stimulation. Easily converts virtually any shower into a complete shower system with 3 different functions at your finger tips; rain shower head, 2 adjustable body sprays or hand shower. You can even enjoy 2 functions at the same time! The sleek stainless steel body is durable and compliments several decors and color schemes. Installation is simple and quick even for the do it yourselfer!

#### **PRODUCT FEATURES**

- Brass/ABS/Stainless steel
- 6-in. rain style shower head chrome finish
- Stylish arched shower arm
- Multi-function hand-held shower wand with stainless steel hose
- 3-function brass diverter select shower head, hand-held or body jets or any two functions simulataneously
- ½-in. NPT connection