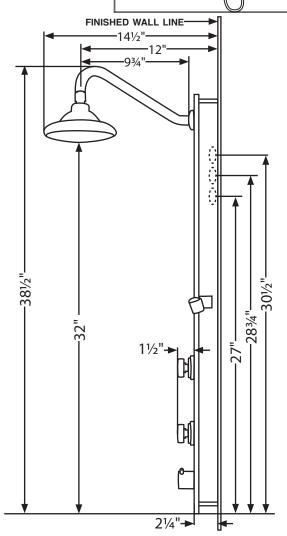

# ALOHA SHOWER SYSTEM

Start your day in a whole new way!

## **GENERAL DESCRIPTION:**

The Aloha greets you with style and soothing stimulation. Easily converts virtually any shower into a complete shower system with 3 different functions at your finger tips; rain shower head, 2 adjustable body sprays or hand shower. You can even enjoy 2 functions at the same time! The sleek stainless steel body is durable and compliments several decors and color schemes. Installation is simple and quick even for the do it yourselfer!

#### **PRODUCT FEATURES**

- Brass/ABS/Stainless steel
- 6-in. rain style shower head chrome finish
- Stylish arched shower arm
- Multi-function hand-held shower wand with stainless steel hose
- 3-function brass diverter select shower head, hand-held or body jets or any two functions simulataneously
- ½-in. NPT connection